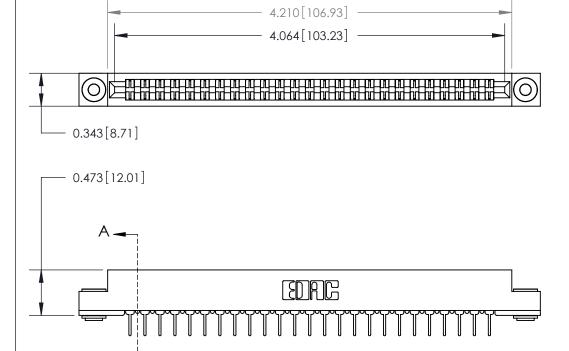

**Mounting Option** 

.116 (2.95) I.D. Floating Eyelets

## **Contact Detail**

PC Tail .023x.013(0.58x0.33) - Tail LG=.213(5.41)

.156 [3.96] Contact Spacing x .200 [5.08] Row Spacing

**SECTION A-A** 

.095 [2.41] Point of Contact (Measured from bottom of Card Slot)

Card Slot Accepts .054 [1.37] to .070 [1.78] Thick P.C. Board

**See Accompanying Page for:** 

**Contact Bend Details** 

807/857 Series High Temp Card Edge Connector Part Number: 857-050-424-203

YOUR CONNECTION TO QUALITY & SERVICE