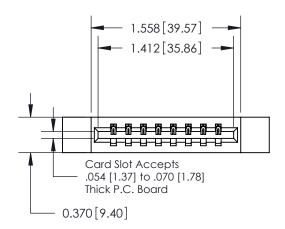

## **Contact Detail**

542-Wire Wrap .025 Sq.(0.64 Sq.) - Tail LG=.645(16.38) .156 [3.96] Contact Spacing x .200 [5.08] Row Spacing

**See Accompanying Pages for:** 

**Contact Bend Details** 

THIS IS A C.A.D. GENERATED DRAWING DO NOT MAKE MANUAL REVISIONS TO MASTER.