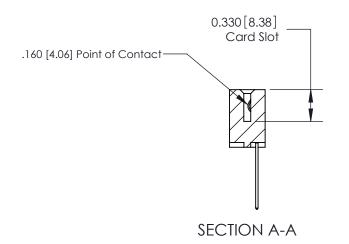

## **Contact Detail**

542-Wire Wrap .025 Sq.(0.64 Sq.) - Tail LG=.645(16.38) .156 [3.96] Contact Spacing x .200 [5.08] Row Spacing

**See Accompanying Pages for:** 

**Contact Bend Details** 

THIS IS A C.A.D. GENERATED DRAWING DO NOT MAKE MANUAL REVISIONS TO MASTER.