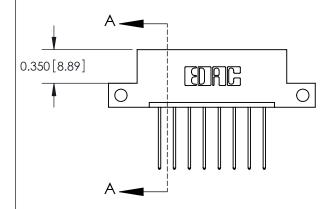

## **Mounting Option**

12-.128 (3.25) Dia. Side Mounting Holes

## **Contact Detail**

542-Wire Wrap .025 Sq.(0.64 Sq.) - Tail LG=.645(16.38) .156 [3.96] Contact Spacing x .200 [5.08] Row Spacing





**See Accompanying Pages for:** 

**Contact Bend Details** 

THIS IS A C.A.D. GENERATED DRAWING DO NOT MAKE MANUAL REVISIONS TO MASTER.



ISSUE NUMBER

ORIGINAL

1





|                              | or |
|------------------------------|----|
| Part Number: 887-008-542-112 |    |

YOUR CONNECTION TO QUALITY & SERVICE

**EDAC INC** TORONTO, ONTARIO CANADA

THESE DRAWINGS AND SPECIFICATIONS ARE THE PROPERTY OF EDAC INC., AND SHALL NOT BE REPRODUCED,OR COPIED OR USED AS THE BASIS FOR THE MANUFACTURE OR SALE OF APPARATUS WITHOUT WRITTEN PERMISSION.

| ACAD REFERENCE NO. | 837 ENG MASTER   |  |  |
|--------------------|------------------|--|--|
| DRAWN: J.LEE       | DATE: OCT. 06/09 |  |  |
| CHECKED:           | DATE:            |  |  |
| SCALE: NTS         | SHEET 1 OF 2     |  |  |
| D