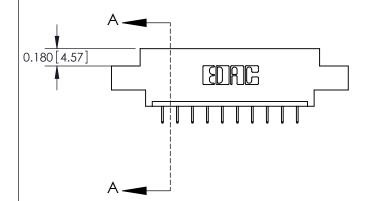

ISSUE NUMBER ORIGINAL

|                              | 0.330 [8.38]<br>Card Slot |
|------------------------------|---------------------------|
| .160 [4.06] Point of Contact |                           |
|                              |                           |
|                              |                           |
|                              | SECTION A-A               |