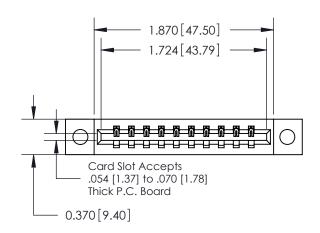

**Mounting Option** 

04-.156 (3.96) Dia. Mounting Holes

## **Contact Detail**

524-P.C. Tail .018 Sq.(0.46 Sq.) - Tail LG=.175(4.45) .156 [3.96] Contact Spacing x .200 [5.08] Row Spacing

**See Accompanying Pages for: Contact Bend Details** 

THIS IS A C.A.D. GENERATED DRAWING DO NOT MAKE MANUAL REVISIONS TO MASTER.