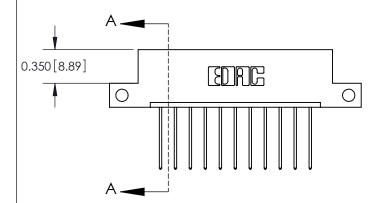

**Mounting Option** 

12-.128 (3.25) Dia. Side Mounting Holes

## **Contact Detail**

542-Wire Wrap .025 Sq.(0.64 Sq.) - Tail LG=.645(16.38) .156 [3.96] Contact Spacing x .200 [5.08] Row Spacing





**See Accompanying Pages for:** 

**Contact Bend Details** 

THIS IS A C.A.D. GENERATED DRAWING DO NOT MAKE MANUAL REVISIONS TO MASTER.



ISSUE NUMBER

ORIGINAL



837/887 Series High Temp Card Edge Connector Part Number: 887-011-542-112



**EDAC INC** TORONTO, ONTARIO CANADA

THESE DRAWINGS AND SPECIFICATIONS ARE THE PROPERTY OF EDAC INC.,AND SHALL NOT BE REPRODUCED, OR COPIED OR USED AS THE BASIS FOR THE MANUFACTURE OR SALE OF APPARATUS WITHOUT WRITTEN PERMISSION.

| ACAD REFERENCE NO. | 837 ENG MASTER   |  |  |
|--------------------|------------------|--|--|
| DRAWN: J.LEE       | DATE: OCT. 06/09 |  |  |
| CHECKED:           | DATE:            |  |  |
| SCALE: NTS         | SHEET 1 OF 2     |  |  |
| DRAWING NUMBER     | ISSUE            |  |  |
| 837 Assembly       | 1