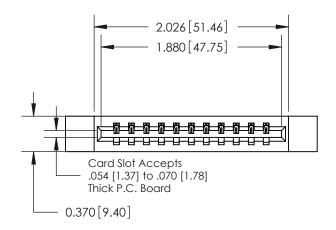

## **Contact Detail**

542-Wire Wrap .025 Sq.(0.64 Sq.) - Tail LG=.645(16.38) .156 [3.96] Contact Spacing x .200 [5.08] Row Spacing

**See Accompanying Pages for:** 

**Contact Bend Details** 

THIS IS A C.A.D. GENERATED DRAWING DO NOT MAKE MANUAL REVISIONS TO MASTER.