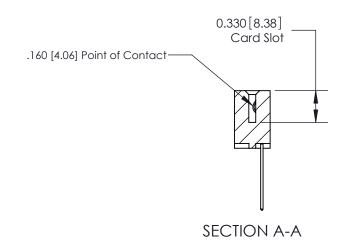

## **Contact Detail**

542-Wire Wrap .025 Sq.(0.64 Sq.) - Tail LG=.645(16.38) .156 [3.96] Contact Spacing x .200 [5.08] Row Spacing

**See Accompanying Pages for:** 

**Contact Bend Details** 

THIS IS A C.A.D. GENERATED DRAWING DO NOT MAKE MANUAL REVISIONS TO MASTER.