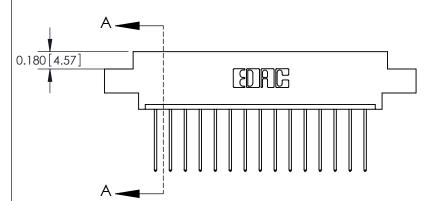

**Mounting Option** 

02-.128 (3.25) Dia. Mounting Holes

## **Contact Detail**

542-Wire Wrap .025 Sq.(0.64 Sq.) - Tail LG=.645(16.38)

.156 [3.96] Contact Spacing x .200 [5.08] Row Spacing





THIS IS A C.A.D. GENERATED DRAWING DO NOT MAKE MANUAL REVISIONS TO MASTER.



ISSUE NUMBER ORIGINAL



**See Accompanying Pages for:** 

**Contact Bend Details** 

837/887 Series High Temp Card Edge Connector Part Number: 887-015-542-602



**EDAC INC** TORONTO, ONTARIO CANADA

THESE DRAWINGS AND SPECIFICATIONS ARE THE PROPERTY OF EDAC INC.,AND SHALL NOT BE REPRODUCED, OR COPIED OR USED AS THE BASIS FOR THE MANUFACTURE OR SALE OF APPARATUS WITHOUT WRITTEN PERMISSION.

| ACAD REFERENCE NO. | 837 ENG MASTER   |  |  |
|--------------------|------------------|--|--|
| DRAWN: J.LEE       | DATE: OCT. 06/09 |  |  |
| CHECKED:           | DATE:            |  |  |
| SCALE: NTS         | SHEET 1 OF 2     |  |  |
| DRAWING NUMBER     | ISSUE            |  |  |
| 837 Assembly       | 1