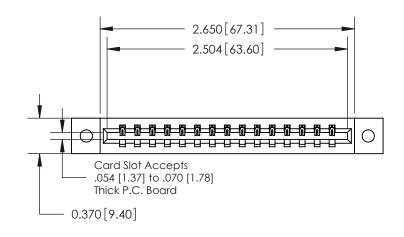

**Mounting Option** 

02-.128 (3.25) Dia. Mounting Holes

## **Contact Detail**

542-Wire Wrap .025 Sq.(0.64 Sq.) - Tail LG=.645(16.38)

.156 [3.96] Contact Spacing x .200 [5.08] Row Spacing

THIS IS A C.A.D. GENERATED DRAWING DO NOT MAKE MANUAL REVISIONS TO MASTER.