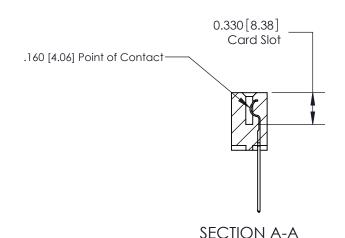

## **Contact Detail**

542-Wire Wrap .025 Sq.(0.64 Sq.) - Tail LG=.645(16.38)

.156 [3.96] Contact Spacing x .200 [5.08] Row Spacing

THIS IS A C.A.D. GENERATED DRAWING DO NOT MAKE MANUAL REVISIONS TO MASTER.