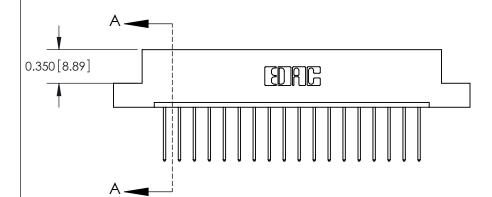

**Mounting Option** 

02-.128 (3.25) Dia. Mounting Holes

## **Contact Detail**

540-Wire Wrap .025 Sq.(0.64 Sq.) - Tail LG=.560(14.22) .156 [3.96] Contact Spacing x .200 [5.08] Row Spacing





THIS IS A C.A.D. GENERATED DRAWING DO NOT MAKE MANUAL REVISIONS TO MASTER.



ISSUE NUMBER

ORIGINAL



**See Accompanying Pages for:** 

**Contact Bend Details** 

837/887 Series High Temp Card Edge Connector Part Number: 887-018-540-102

|                                                     | $\bigcap$ | EDAC INC         |  |  |  |
|-----------------------------------------------------|-----------|------------------|--|--|--|
| $\parallel \parallel \parallel \parallel \parallel$ |           | TORONTO, ONTARIO |  |  |  |
|                                                     |           | CANADA           |  |  |  |
| YOUR CON                                            |           |                  |  |  |  |

**EDAC INC** TORONTO, ONTARIO CANADA

THESE DRAWINGS AND SPECIFICATIONS ARE T