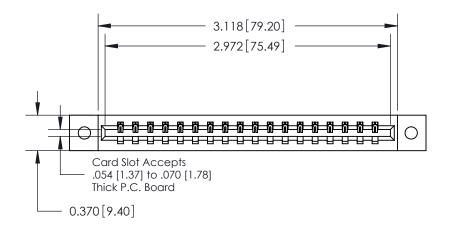

ISSUE NUMBER

ORIGINAL

**See Accompanying Pages for:** 

**Contact Bend Details** 

837/887 Series High Temp Card Edge Connector Part Number: 887-018-540-102

|                                                     | $\bigcap$ | EDAC INC         |  |  |  |
|-----------------------------------------------------|-----------|------------------|--|--|--|
| $\parallel \parallel \parallel \parallel \parallel$ |           | TORONTO, ONTARIO |  |  |  |
|                                                     |           | CANADA           |  |  |  |
| YOUR CON                                            |           |                  |  |  |  |