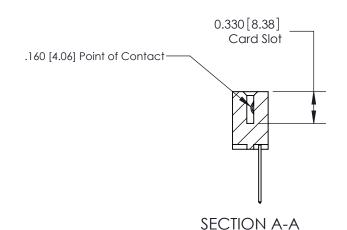

## **Contact Detail**

540-Wire Wrap .025 Sq.(0.64 Sq.) - Tail LG=.560(14.22) .156 [3.96] Contact Spacing x .200 [5.08] Row Spacing

THIS IS A C.A.D. GENERATED DRAWING DO NOT MAKE MANUAL REVISIONS TO MASTER.