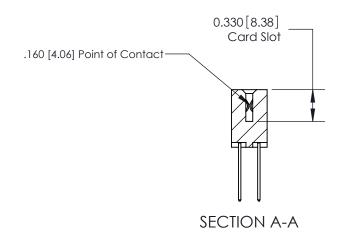

ISSUE NUMBER

ORIGINAL

1

| 837/887 Series High Temp Card Edge Connector<br>Contact Bend Detail |                                                                                                                                                                                                                                                                          | ACAD REFERENCE                   | NO. 837 EN   | 837 ENG MASTER   |               |  |
|---------------------------------------------------------------------|--------------------------------------------------------------------------------------------------------------------------------------------------------------------------------------------------------------------------------------------------------------------------|----------------------------------|--------------|------------------|---------------|--|
|                                                                     |                                                                                                                                                                                                                                                                          | DRAWN: J.LEE                     | DATE: OC     | DATE: OCT. 06/09 |               |  |
|                                                                     | Confact bend Defail                                                                                                                                                                                                                                                      |                                  | CHECKED:     | DATE:            | DATE:         |  |
|                                                                     | EDAC INC TORONTO, ONTARIO CANADA YOUR CONNECTION TO QUALITY & SERVICE  THESE DRAWINGS AND SPECIFICATIONS ARE THE PROPERTY OF EDAC INC., AND SHALL NOT BE REPRODUCED, OR COPIED OR USED AS THE BASIS FOR THE MANUFACTURE OR SALE OF APPARATUS WITHOUT WRITTEN PERMISSION. |                                  | SCALE: NTS   | SHEET            | 2 <b>OF</b> 2 |  |
|                                                                     |                                                                                                                                                                                                                                                                          | DRAWING NUMBER                   |              | ISSUE            |               |  |
|                                                                     |                                                                                                                                                                                                                                                                          | MANUFACTURE OR SALE OF APPARATUS | 837 Assembly |                  | 1             |  |