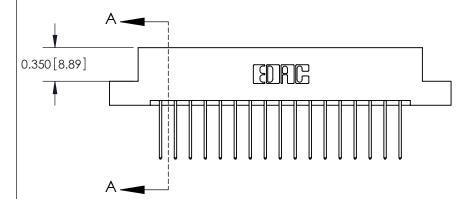

ISSUE NUMBER

ORIGINAL

**See Accompanying Pages for:** 

**Contact Bend Details** 

837/887 Series High Temp Card Edge Connector Part Number: 887-034-540-207

|                    | EDAC INC          |
|--------------------|-------------------|
|                    | TORONTO, ONTARIO  |
|                    | CANADA            |
| YOUR CONNECTION TO | QUALITY & SERVICE |