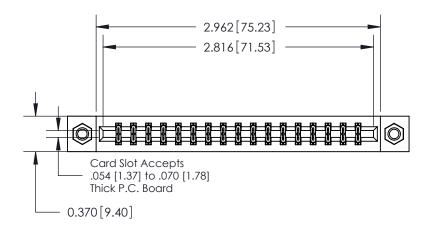

## **Contact Detail**

540-Wire Wrap .025 Sq.(0.64 Sq.) - Tail LG=.560(14.22) .156 [3.96] Contact Spacing x .200 [5.08] Row Spacing

THIS IS A C.A.D. GENERATED DRAWING DO NOT MAKE MANUAL REVISIONS TO MASTER.