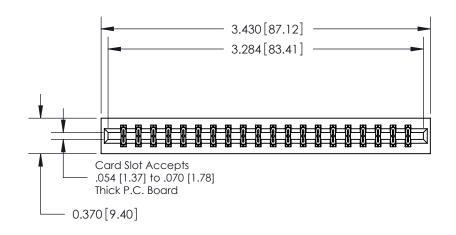

## **Contact Detail**

555-Extender Board Bend (Code 500 Contacts)

.156 [3.96] Contact Spacing x .200 [5.08] Row Spacing

ISSUE NUMBER

ORIGINAL

0.330[8.38] Card Slot .160 [4.06] Point of Contact SECTION A-A

**See Accompanying Pages for:** 