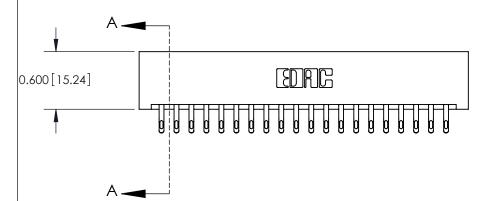

**Contact Bend Details** 

837/887 Series High Temp Card Edge Connector Part Number: 887-040-555-201

YOUR CONNECTION TO QUALITY & SERVICE

**EDAC INC** TORONTO, ONTARIO CANADA

THESE DRAWINGS AND SPECIFICATIONS ARE THE PROPERTY OF EDAC INC.,AND SHALL NOT BE REPRODUCED, OR COPIED OR USED AS THE BASIS FOR THE MANUFACTURE OR SALE OF APPARATUS WITHOUT WRITTEN PERMISSION.