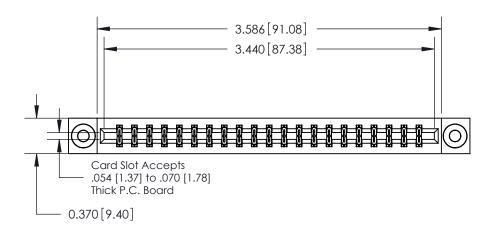

**Mounting Option** 

03-.116 (2.95) I.D. Floating Eyelets

## **Contact Detail**

524-P.C. Tail .018 Sq.(0.46 Sq.) - Tail LG=.175(4.45) .156 [3.96] Contact Spacing x .200 [5.08] Row Spacing

DO NOT MAKE MANUAL REVISIONS TO MASTER.

ISSUE NUMBER

ORIGINAL

**See Accompanying Pages for:** 

**Contact Bend Details** 

837/887 Series High Temp Card Edge Connector Part Number: 887-042-524-203

**EDAC INC** TORONTO, ONTARIO CANADA

THESE DRAWINGS AND SPECIFICATIONS ARE THE PROPERTY OF EDAC INC.,AND SHALL NOT BE REPRODUCED, OR COPIED OR USED AS THE BASIS FOR THE MANUFACTURE OR SALE OF APPARATUS WITHOUT WRITTEN PERMISSION.