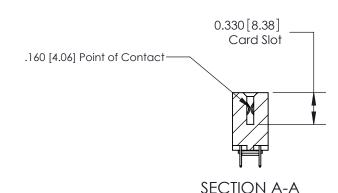

## **Contact Detail**

524-P.C. Tail .018 Sq.(0.46 Sq.) - Tail LG=.175(4.45) .156 [3.96] Contact Spacing x .200 [5.08] Row Spacing

DO NOT MAKE MANUAL REVISIONS TO MASTER.

ISSUE NUMBER

ORIGINAL

**See Accompanying Pages for:** 

**Contact Bend Details** 

837/887 Series High Temp Card Edge Connector Part Number: 887-042-524-203

**EDAC INC** TORONTO, ONTARIO CANADA

THESE DRAWINGS AND SPECIFICATIONS ARE THE PROPERTY OF EDAC INC.,AND SHALL NOT BE REPRODUCED, OR COPIED OR USED AS THE BASIS FOR THE MANUFACTURE OR SALE OF APPARATUS WITHOUT WRITTEN PERMISSION.