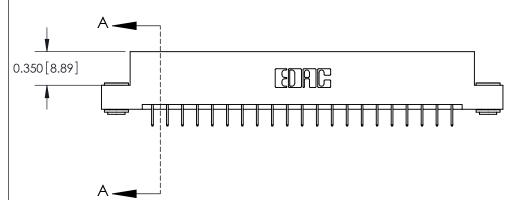

**Contact Bend Details** 

837/887 Series High Temp Card Edge Connector Part Number: 887-042-524-203

**EDAC INC** TORONTO, ONTARIO CANADA

THESE DRAWINGS AND SPECIFICATIONS ARE THE PROPERTY OF EDAC INC.,AND SHALL NOT BE REPRODUCED, OR COPIED OR USED AS THE BASIS FOR THE MANUFACTURE OR SALE OF APPARATUS WITHOUT WRITTEN PERMISSION.

THIS IS A C.A.D. GENERATED DRAWING

| ACAD REFERENCE NO. | 837 ENG MASTER   |  |  |
|--------------------|------------------|--|--|
| DRAWN: J.LEE       | DATE: OCT. 06/09 |  |  |
| CHECKED:           | DATE:            |  |  |
| SCALE: NTS         | SHEET 1 OF 2     |  |  |
| DRAWING NUMBER     | ISSUE            |  |  |
| 837 Assembly       | 1                |  |  |