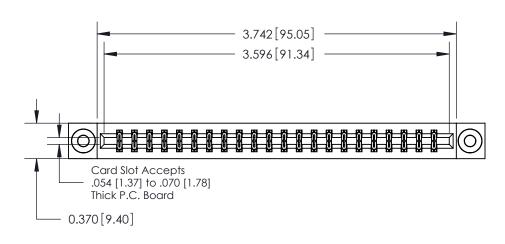

**Mounting Option** 

03-.116 (2.95) I.D. Floating Eyelets

ORIGINAL

**See Accompanying Pages for:** 

**Contact Bend Details** 

837/887 Series High Temp Card Edge Connector Part Number: 887-044-555-803

**EDAC INC** TORONTO, ONTARIO CANADA

THESE DRAWINGS AND SPECIFICATIONS ARE THE PROPERTY OF EDAC INC., AND SHALL NOT BE REPRODUCED, OR COPIED OR USED AS THE BASIS FOR THE MANUFACTURE OR SALE OF APPARATUS WITHOUT WRITTEN PERMISSION.