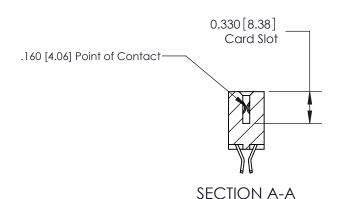

## **Contact Detail**

555-Extender Board Bend (Code 500 Contacts)

.156 [3.96] Contact Spacing x .200 [5.08] Row Spacing

THIS IS A C.A.D. GENERATED DRAWING DO NOT MAKE MANUAL REVISIONS TO MASTER.

ISSUE NUMBER

ISSUE NUMBER

ORIGINAL

1

|                     | 837/887 Series High Temp Card Edge Connector |                                                                                                                                                                                     | ACAD REFERENCE | NO. 837 EN       | 837 ENG MASTER |  |
|---------------------|----------------------------------------------|-------------------------------------------------------------------------------------------------------------------------------------------------------------------------------------|----------------|------------------|----------------|--|
| Contact Bend Detail |                                              | DRAWN: J.LEE                                                                                                                                                                        | DATE: OC       | DATE: OCT. 06/09 |                |  |
|                     | Confact Bend Detail                          |                                                                                                                                                                                     | CHECKED:       | DATE:            | DATE:          |  |
|                     | EDAC INC THESE DE                            | TORONTO, ONTARIO CANADA  TORONTO, ONTARIO CANADA  ARE THE PROPERTY OF EDAC INC.,AND SHALL NOT BE REPRODUCED,OR COPIED OR USED AS THE BASIS FOR THE MANUFACTURE OR SALE OF APPARATUS | SCALE: NTS     | SHEET            | 2 <b>OF</b> 2  |  |
|                     | TORONTO, ONTARIO                             |                                                                                                                                                                                     | DRAWING NUMBER |                  | ISSUE          |  |
|                     | YOUR CONNECTION TO QUALITY & SERVICE         |                                                                                                                                                                                     | 837 Assembly   |                  | 1              |  |