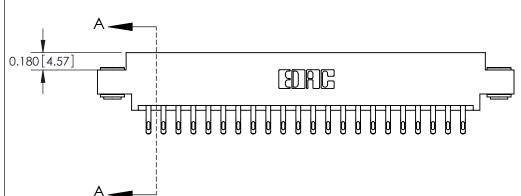

ORIGINAL

**See Accompanying Pages for:** 

**Contact Bend Details** 

837/887 Series High Temp Card Edge Connector Part Number: 887-044-555-803

**EDAC INC** TORONTO, ONTARIO CANADA

THESE DRAWINGS AND SPECIFICATIONS ARE THE PROPERTY OF EDAC INC., AND SHALL NOT BE REPRODUCED, OR COPIED OR USED AS THE BASIS FOR THE MANUFACTURE OR SALE OF APPARATUS WITHOUT WRITTEN PERMISSION.