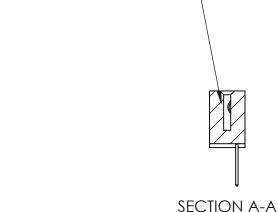

ORIGINAL (1)

| 842/892 Series High Temp Card Edge Connector<br>Contact Bend Detail |                                                                                                 | ACAD REFERENCE NO. 842 ENG MASTER |             |                  |        |
|---------------------------------------------------------------------|-------------------------------------------------------------------------------------------------|-----------------------------------|-------------|------------------|--------|
|                                                                     |                                                                                                 | DRAWN:                            | J.LEE       | DATE: OCT. 06/09 |        |
|                                                                     |                                                                                                 | CHECKED:                          |             | DATE:            |        |
| EDAC INC                                                            | THESE DRAWINGS AND SPECIFICATIONS ARE THE PROPERTY OF EDAC INCAND                               | SCALE:                            | NTS         | SHEET :          | 2 OF 3 |
| TORONTO, ONTARIO                                                    | SHALL NOT BE REPRODUCED,OR COPIED OR USED AS THE BASIS FOR THE MANUFACTURE OR SALE OF APPARATUS | DRAWING                           | NUMBER      |                  | ISSUE  |
| YOUR CONNECTION TO QUALITY & SERVICE                                |                                                                                                 | 8                                 | 42 Assembly |                  | 1      |