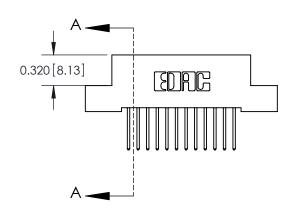

**Mounting Option** 

02-.128 (3.25) Wide Mounting Slots

## **Contact Detail**

523-P.C. Tail .025 Sq.(0.64 Sq.) - Tail LG=.400(10.16) .100 [2.54] Contact Spacing x .200 [5.08] Row Spacing





**See Accompanying Pages for:** 

- **Contact Bend Details**
- **Mounting Options**



.240 [6.10] Point of Contact-



842/892 Series High Temp Card Edge Connector Part Number: 892-012-523-102

YOUR CONNECTION TO QUALITY & SERVICE

J.LEE DATE: OCT. 06/09 SHEET 1 OF 3

842 Assembly

842 ENG MASTER

THIS IS A C.A.D. GENERATED DRAWING DO NOT MAKE MANUAL REVISIONS TO MASTER

ORIGINAL (1)



| 842/892 Series High Temp Card Edge Connector<br>Contact Bend Detail |                                                                                                 | ACAD REFERENCE NO. 842 ENG MASTER |             |                  |        |
|---------------------------------------------------------------------|----------------------------------------------------------------------------------------