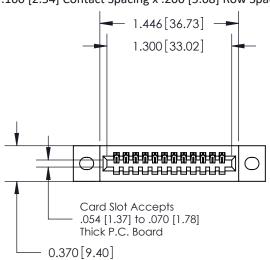

## **Contact Detail**

523-P.C. Tail .025 Sq.(0.64 Sq.) - Tail LG=.400(10.16) .100 [2.54] Contact Spacing x .200 [5.08] Row Spacing

**See Accompanying Pages for:** 

- **Contact Bend Details**
- **Mounting Options**

.240 [6.10] Point of Contact-

842/892 Series High Temp Card Edge Connector Part Number: 892-012-523-102

YOUR CONNECTION TO QUALITY & SERVICE

J.LEE DATE: OCT. 06/09 SHEET 1 OF 3

842 Assembly

842 ENG MASTER

THIS IS A C.A.D. GENERATED DRAWING DO NOT MAKE MANUAL REVISIONS TO MASTER