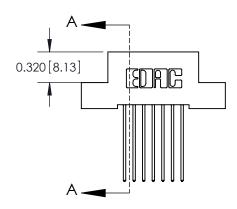

## **Mounting Option**

08-#4-40 Unified Threaded Inserts

## **Contact Detail**

541-Wire Wrap .025 Sq.(0.64 Sq.) - Tail LG=.760(19.30) .100 [2.54] Contact Spacing x .200 [5.08] Row Spacing





## **See Accompanying Pages for:**

- **Contact Bend Details**
- **Mounting Options**



.240 [6.10] Point of Contact-



842/892 Series High Temp Card Edge Connector Part Number: 892-014-541-208



J.LEE DATE: OCT. 06/09 SHEET 1 OF 3

842 Assembly

842 ENG MASTER

THIS IS A C.A.D. GENERATED DRAWING DO NOT MAKE MANUAL REVISIONS TO MASTER

ORIGINAL (1)



| 842/892 Series High Temp Card Edge Connector<br>Contact Bend Detail |                                                                                                 | ACAD REFERENCE NO. 842 ENG MASTER |             |                  |        |
|---------------------------------------------------------------------|-------------------------------------------------------------------------------------------------|------------------------