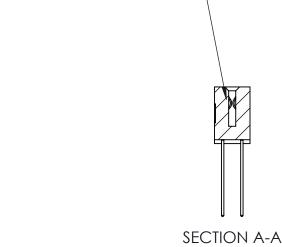

## **Contact Detail**

541-Wire Wrap .025 Sq.(0.64 Sq.) - Tail LG=.760(19.30) .100 [2.54] Contact Spacing x .200 [5.08] Row Spacing

842 Assembly

842 ENG MASTER

THIS IS A C.A.D. GENERATED DRAWING DO NOT MAKE MANUAL REVISIONS TO MASTER

ORIGINAL (1)

| 842/892 Series High Temp Card Edge Connector<br>Contact Bend Detail |                                                                                                 | ACAD REFERENCE NO. 842 ENG MASTER |             |                  |        |
|---------------------------------------------------------------------|-------------------------------------------------------------------------------------------------|-----------------------------------|-------------|------------------|--------|
|                                                                     |                                                                                                 | DRAWN:                            | J.LEE       | DATE: OCT. 06/09 |        |
|                                                                     |                                                                                                 | CHECKED:                          |             | DATE:            |        |
| EDAC INC                                                            | THESE DRAWINGS AND SPECIFICATIONS ARE THE PROPERTY OF EDAC INCAND                               | SCALE:                            | NTS         | SHEET :          | 2 OF 3 |
| TORONTO, ONTARIO                                                    | SHALL NOT BE REPRODUCED,OR COPIED OR USED AS THE BASIS FOR THE MANUFACTURE OR SALE OF APPARATUS | DRAWING                           | NUMBER      |                  | ISSUE  |
| YOUR CONNECTION TO QUALITY & SERVICE                                |                                                                                                 | 8                                 | 42 Assembly |                  | 1      |