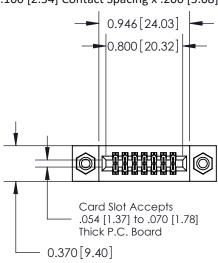

## **See Accompanying Pages for:**

- **Contact Bend Details**
- **Mounting Options**

.240 [6.10] Point of Contact-

842/892 Series High Temp Card Edge Connector Part Number: 892-014-541-208

J.LEE DATE: OCT. 06/09 SHEET 1 OF 3