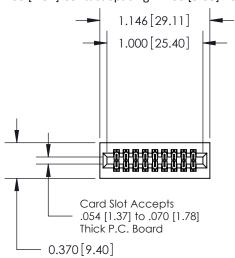

## **See Accompanying Pages for:**

- **Contact Bend Details**
- **Mounting Options**

.240 [6.10] Point of Contact-

| Part Number: 892-018-544-201 |                                        |                                                                                                                          |  |  |
|------------------------------|----------------------------------------|--------------------------------------------------------------------------------------------------------------------------|--|--|
|                              | EDAC INC<br>TORONTO, ONTARIO<br>CANADA | THESE DRAWINGS AND SPECIFICATION ARE THE PROPERTY OF EDAC INC. SHALL NOT BE REPRODUCED OR C OR USED AS THE BASIS FOR THE |  |  |