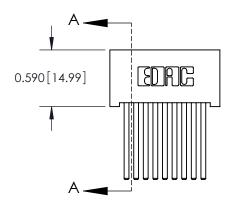

SECTION A-A

842 Assembly

THIS IS A C.A.D. GENERATED DRAWING DO NOT MAKE MANUAL REVISIONS TO MASTER

ORIGINAL (1)

| 842/892 Series High Temp Card Edge Connector<br>Contact Bend Detail |                                                                   |              | ACAD REFERENCE NO. 842 ENG MASTER |                         |        |  |
|---------------------------------------------------------------------|-------------------------------------------------------------------|--------------|-----------------------------------|-------------------------|--------|--|
|                                                                     |                                                                   |              | J.LEE                             | DATE: <b>OCT. 06/09</b> |        |  |
| Confider bend beldii                                                |                                                                   | CHECKED:     |                                   | DATE:                   |        |  |
| EDAC INC                                                            | THESE DRAWINGS AND SPECIFICATIONS ARE THE PROPERTY OF EDAC INCAND | SCALE:       | NTS                               | SHEET :                 | 2 OF 3 |  |
| TORONTO, ONTARIO                                                    |                                                                   | DRAWING      | NUMBER                            |                         | ISSUE  |  |
| YOUR CONNECTION TO QUALITY & SERVICE                                | MANUFACTURE OR SALE OF APPARATUS WITHOUT WRITTEN PERMISSION.      | 842 Assembly |                                   |                         | 1      |  |