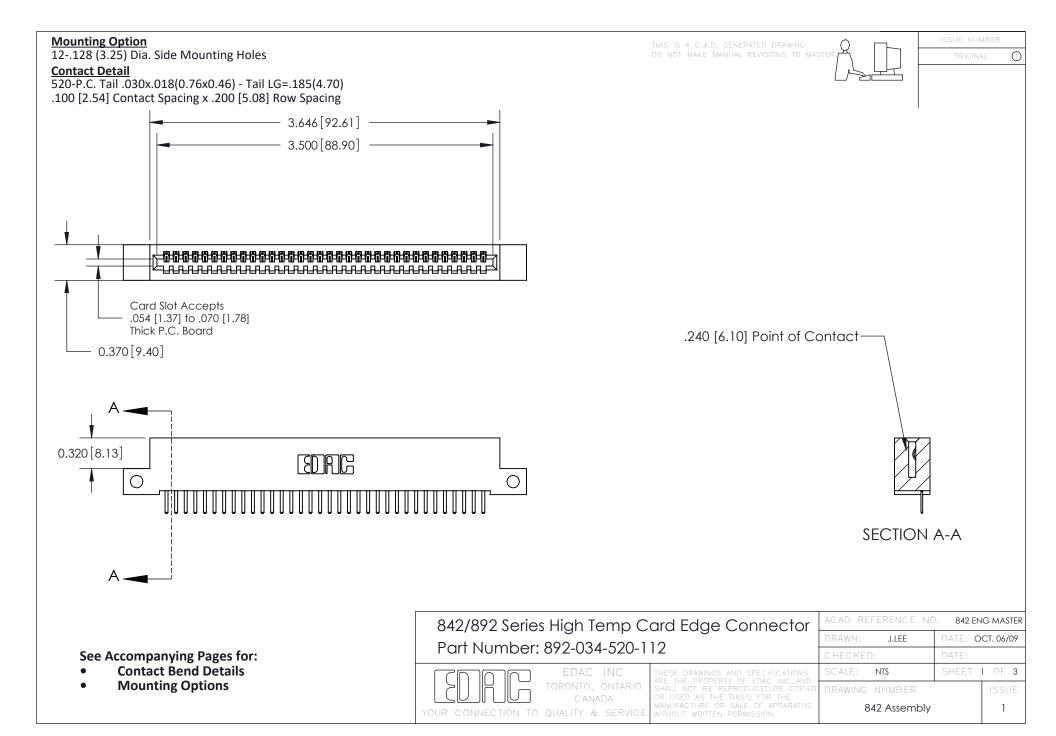

THIS IS A C.A.D. GENERATED DRAWING DO NOT MAKE MANUAL REVISIONS TO MASTER

ORIGINAL (1)



| 842/892 Series High Temp Card Edge Connector<br>Contact Bend Detail |                                                                                                 | ACAD REFERENCE NO. 842 ENG MASTER |             |                  |        |
|---------------------------------------------------------------------|-------------------------------------------------------------------------------------------------|-----------------------------------|-------------|------------------|--------|
|                                                                     |                                                                                                 | DRAWN:                            | J.LEE