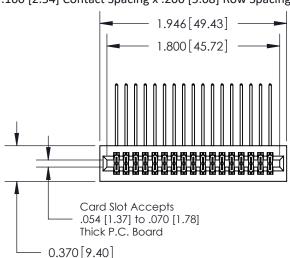

## **Contact Detail**

559-90 Degree Bend (Code 541 Contacts)

.100 [2.54] Contact Spacing x .200 [5.08] Row Spacing

**See Accompanying Pages for:** 

- **Contact Bend Details**
- **Mounting Options**

.240 [6.10] Point of Contact-

842/892 Series High Temp Card Edge Connector Part Number: 892-034-559-201

YOUR CONNECTION TO QUALITY & SERVICE

842 ENG MASTER J.LEE DATE: OCT. 06/09 NTS SHEET 1 OF 3

842 Assembly

SECTION A-A

THIS IS A C.A.D. GENERATED DRAWING DO NOT MAKE MANUAL REVISIONS TO MASTER