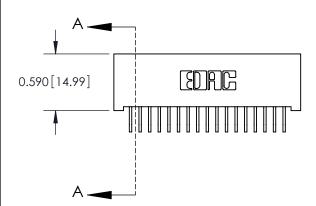

ORIGINAL (1)

| 842/892 Series High Temp Card Edge Connector<br>Contact Bend Detail |                                                                                                 | ACAD REFERENCE NO. 842 ENG MASTER |             |                  |        |
|---------------------------------------------------------------------|-------------------------------------------------------------------------------------------------|-----------------------------------|-------------|------------------|--------|
|                                                                     |                                                                                                 | DRAWN:                            | J.LEE       | DATE: OCT. 06/09 |        |
|                                                                     |                                                                                                 | CHECKED:                          |             | DATE:            |        |
| EDAC INC                                                            | THESE DRAWINGS AND SPECIFICATIONS ARE THE PROPERTY OF EDAC INCAND                               | SCALE:                            | NTS         | SHEET :          | 2 OF 3 |
| TORONTO, ONTARIO                                                    | SHALL NOT BE REPRODUCED,OR COPIED OR USED AS THE BASIS FOR THE MANUFACTURE OR SALE OF APPARATUS | DRAWING                           | NUMBER      |                  | ISSUE  |
| YOUR CONNECTION TO QUALITY & SERVICE                                |                                                                                                 | 8                                 | 42 Assembly |                  | 1      |