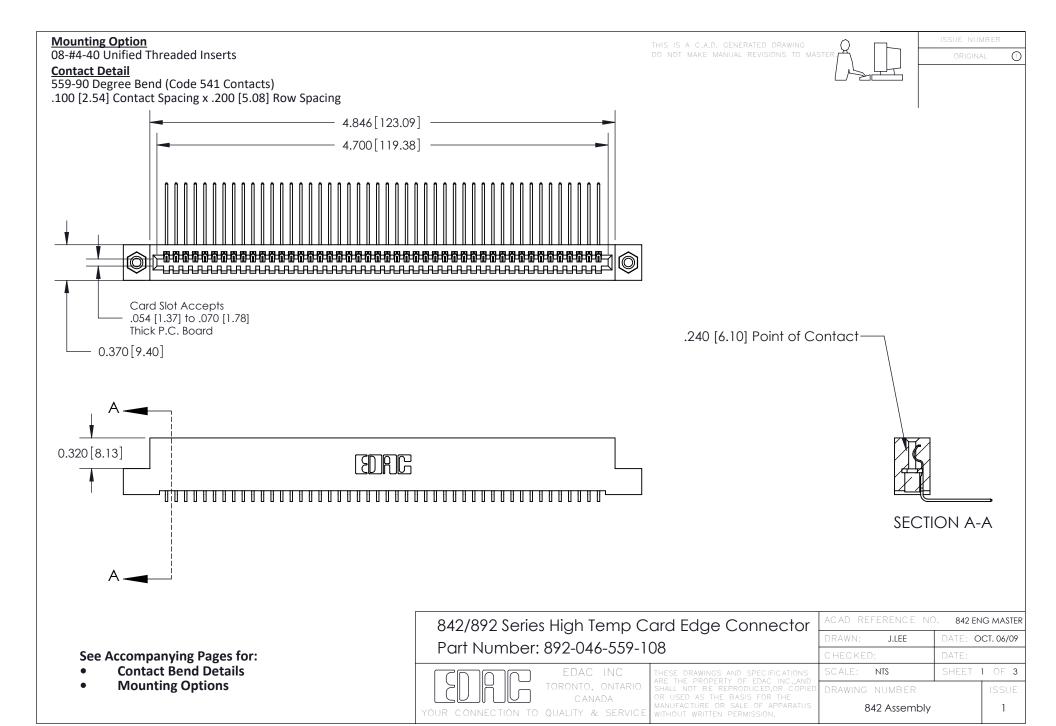

THIS IS A C.A.D. GENERATED DRAWING DO NOT MAKE MANUAL REVISIONS TO MASTER

ORIGINAL (1)



| 842/892 Series High Temp Card Edge Connector<br>Contact Bend Detail |                                                                                                  | ACAD REFERENCE NO. 842 ENG MASTER |             |                  |        |
|---------------------------------------------------------------------|--------------------------------------------------------------------------------------------------|-----------------------------------|-------------|------------------|--------|
|                                                                     |                                                                                                  | DRAWN:                            | J.