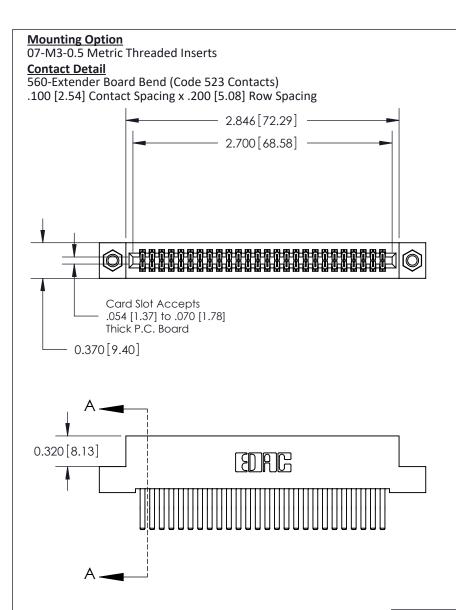

.240 [6.10] Point of Contact-

## **See Accompanying Pages for:**

- **Contact Bend Details**
- **Mounting Options**

842/892 Series High Temp Card Edge Connector Part Number: 892-052-560-207

| ACAD REFERENCE NO. 842 ENG MASTER |                  |
|-----------------------------------|------------------|
| DRAWN: J.LEE                      | DATE: OCT. 06/09 |
| CHECKED:                          | DATE:            |
| SCALE: NTS                        | SHEET 1 OF 3     |
| DRAWING NUMBER                    | ISSUE            |

THIS IS A C.A.D. GENERATED DRAWING DO NOT MAKE MANUAL REVISIONS TO MASTER

ISSUE NUMBER

ORIGINAL

1

| 842/892 Series High Temp Card Edge Co<br>Mounting Options  | DRAWN: J.LEE DATE: OCT. 06/09  CHECKED: DATE: |
|------------------------------------------------------------|-----------------------------------------------|
| EDAC INC THESE DRAWINGS AND S ARE THE PROPERTY OF          |                                               |
|                                                            | DUCED,OR COPIED DRAWING NUMBER ISSUE          |
| YOUR CONNECTION TO QUALITY & SERVICE WITHOUT WRITTEN PERMI |                                               |