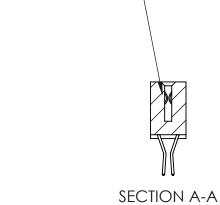

842 Assembly

THIS IS A C.A.D. GENERATED DRAWING DO NOT MAKE MANUAL REVISIONS TO MASTER

ORIGINAL (1)

| 842/892 Series High Temp Card Edge Connector<br>Contact Bend Detail |                                                                   | ACAD REFERENCE NO. 842 ENG MASTER |             |                         |        |
|---------------------------------------------------------------------|-------------------------------------------------------------------|-----------------------------------|-------------|-------------------------|--------|
|                                                                     |                                                                   | DRAWN:                            | J.LEE       | DATE: <b>OCT. 06/09</b> |        |
|                                                                     |                                                                   | CHECKE                            | ):          | DATE:                   |        |
| EDAC INC                                                            | THESE DRAWINGS AND SPECIFICATIONS ARE THE PROPERTY OF EDAC INCAND | SCALE:                            | NTS         | SHEET :                 | 2 OF 3 |
| TORONTO, ONTARIO                                                    | SHALL NOT BE REPRODUCED, OR COPIED OR USED AS THE BASIS FOR THE   | DRAWING                           | NUMBER      |                         | ISSUE  |
| YOUR CONNECTION TO QUALITY & SERVICE                                | MANUFACTURE OR SALE OF APPARATUS WITHOUT WRITTEN PERMISSION.      | 8                                 | 42 Assembly |                         | 1      |