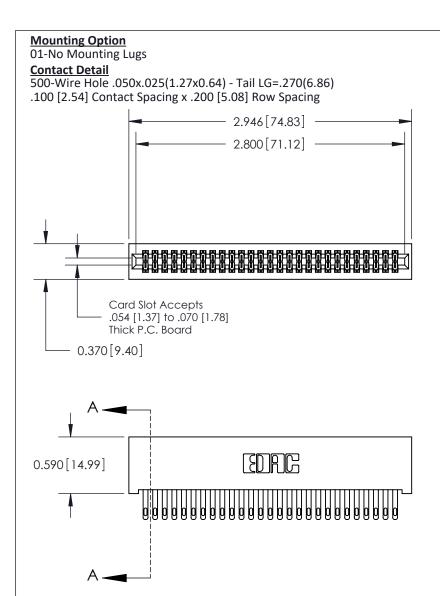

.240 [6.10] Point of Contact-

842/892 Series High Temp Card Edge Connector Part Number: 892-054-500-201

CANADA

YOUR CONNECTION TO QUALITY & SERVICE

SHEET 1 OF 3 NTS

J.LEE

SECTION A-A

842 Assembly

842 ENG MASTER

DATE: OCT. 06/09

## **See Accompanying Pages for:**

- **Contact Bend Details**
- **Mounting Options**

THIS IS A C.A.D. GENERATED DRAWING DO NOT MAKE MANUAL REVISIONS TO MASTER

ISSUE NUMBE

ORIGINAL

1

| 842/892 Series High Temp Card Edge Connector<br>Contact Bend Detail                            |                                                                   | ACAD REFERENCE NO. 842 ENG MASTER |       |                         |        |
|------------------------------------------------------------------------------------------------|-------------------------------------------------------------------|-----------------------------------|-------|-------------------------|--------|
|                                                                                                |                                                                   | DRAWN: .                          | J.LEE | DATE: <b>OCT. 06/09</b> |        |
|                                                                                                |                                                                   | CHECKED:                          |       | DATE:                   |        |
| EDAC INC                                                                                       | THESE DRAWINGS AND SPECIFICATIONS ARE THE PROPERTY OF EDAC INCAND | SCALE: NTS                        |       | SHEET 2                 | 2 OF 3 |
| TORONTO, ONTARIO                                                                               | SHALL NOT BE REPRODUCED, OR COPIED OR USED AS THE BASIS FOR THE   | DRAWING NUI                       | MBER  |                         | ISSUE  |
| CANADA  OR USED AS THE BASIS FOR THE MANUFACTURE OR SALE OF APPARA WITHOUT WRITTEN PERMISSION. |                                                                   | 842 Assembly                      |       | 1                       |        |