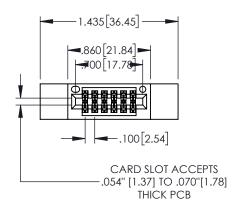

## 845/895 SERIES HIGH TEMP CARD EDGE CONNECTOR PART NUMBER: 895-012-525-512

| ACAD REFERENCE NO. 845-ENG-MASTER |                  |  |  |  |
|-----------------------------------|------------------|--|--|--|
| DRAWN: R.STA.MONICA               | DATE:MAY.16/2017 |  |  |  |
| CHECKED:                          | DATE:            |  |  |  |
| SCALE: 1:1                        | SHEET 1 OF 2     |  |  |  |
| DRAWING NUMBER                    | ISSUE            |  |  |  |
| 845-ENG-MASTER                    | 1                |  |  |  |