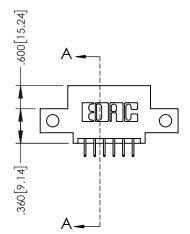

1

|             | 8<br>C<br>C       | SECTION A-A                       |
|-------------|-------------------|-----------------------------------|
|             | 330[8<br>_CARD \$ | .370[9.40]                        |
|             |                   |                                   |
|             | <u> †</u>         |                                   |
|             |                   | .160[4.06]<br>POINT OF<br>CONTACT |
| .200[5.08]— |                   |                                   |