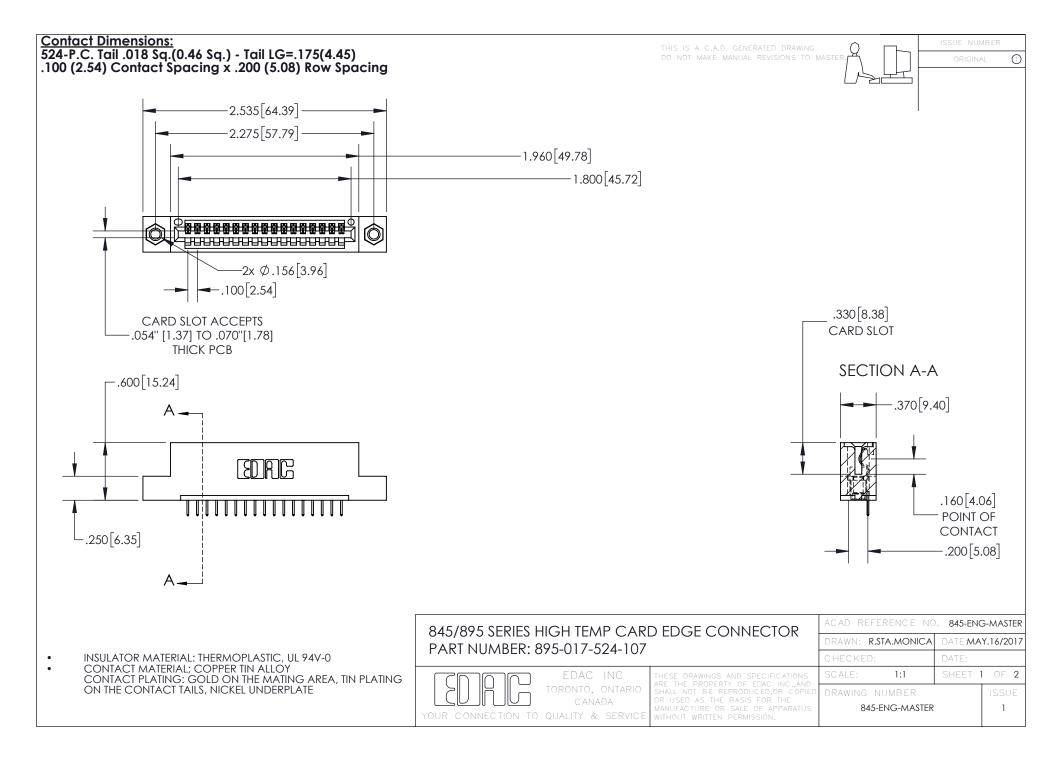

INSULATOR MATERIAL: THERMOPLASTIC POLYESTER, UL 94V-0 DAP MATERIAL AVAILABLE UPON REQUEST

**Contact Code 558** 

CONTACT MATERIAL; COPPER ALLOY CONTACT PLATING: GOLD ON THE MATING AREA, TIN PLATING ON THE CONTACT TAILS, NICKEL UNDERPLATE

## 845/895 SERIES HIGH TEMP CARD EDGE CONNECTOR CONTACT CODE 555,556,558,559,560 DIMENSIONS

YOUR CONNECTION TO QUALITY & SERVICE

Contact Code 559

|   | ACAD REFERENCE NO. 845-ENG-MASTER |                  |  |
|---|-----------------------------------|------------------|--|
|   | DRAWN: R.STA.MONICA               | DATE:MAY.16/2017 |  |
|   | CHECKED:                          | DATE:            |  |
|   | SCALE: 1:1                        | SHEET 2 OF 2     |  |
| D | DRAWING NUMBER                    | ISSUE            |  |

Contact Code 560

845-ENG-MASTER