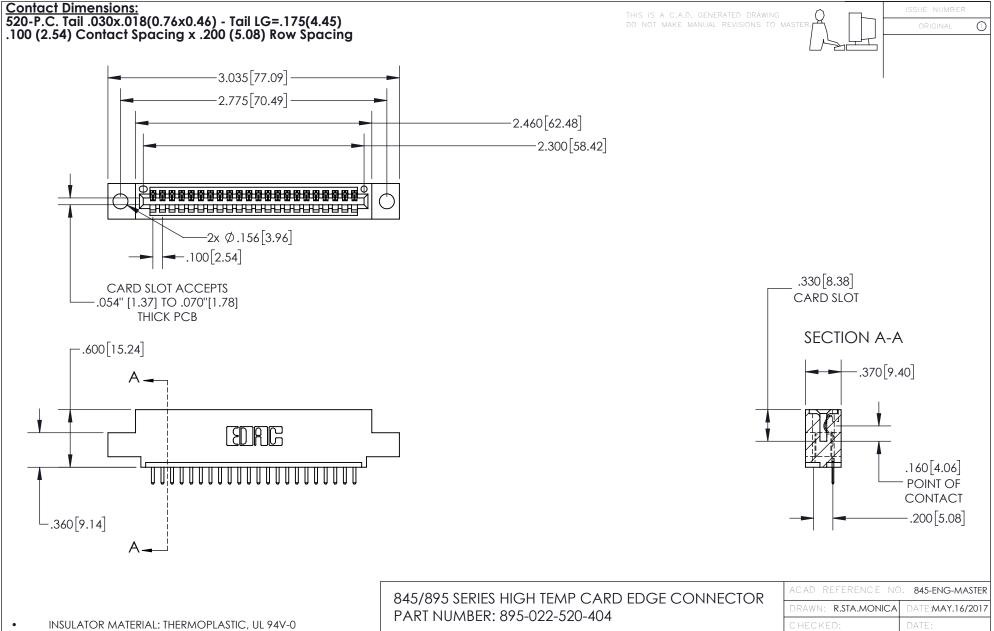

845-ENG-MASTER

INSULATOR MATERIAL: THERMOPLASTIC POLYESTER, UL 94V-0 DAP MATERIAL AVAILABLE UPON REQUEST

**Contact Code 558** 

CONTACT MATERIAL; COPPER ALLOY CONTACT PLATING: GOLD ON THE MATING AREA, TIN PLATING ON THE CONTACT TAILS, NICKEL UNDERPLATE