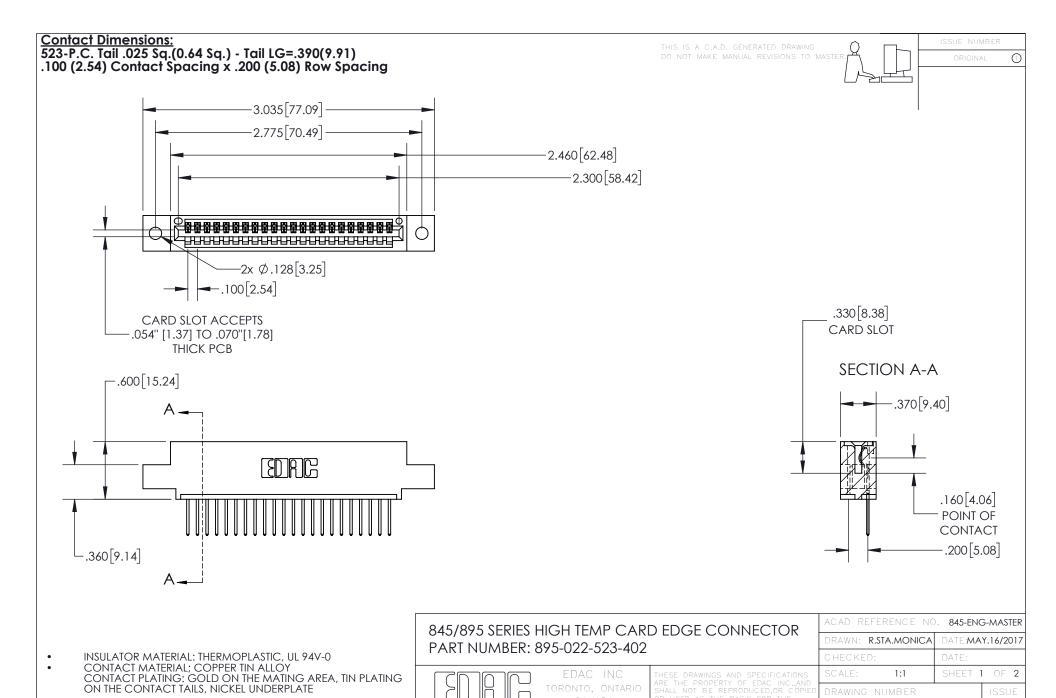

YOUR CONNECTION TO QUALITY & SERVICE

845-ENG-MASTER







INSULATOR MATERIAL: THERMOPLASTIC POLYESTER, UL 94V-0 DAP MATERIAL AVAILABLE UPON REQUEST

**Contact Code 558** 

CONTACT MATERIAL; COPPER ALLOY CONTACT PLATING: GOLD ON THE MATING AREA, TIN PLATING ON THE CONTACT TAILS, NICKEL UNDERPLATE

## 845/895 SERIES HIGH TEMP CARD EDGE CONNECTOR CONTACT CODE 555,556,558,559,560 DIMENSIONS

YOUR CONNECTION TO QUALITY & SERVICE

Contact Code 559

|   | ACAD REFERENCE NO. 845-ENG-MASTER |                  |  |
|---|-----------------------------------|------------------|--|
|   | DRAWN: R.STA.MONICA               | DATE:MAY.16/2017 |  |
|   | CHECKED:                          | DATE:            |  |
|   | SCALE: 1:1                        | SHEET 2 OF 2     |  |
| D | DRAWING NUMBER