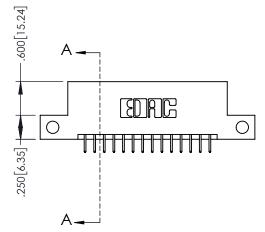

845/895 SERIES HIGH TEMP CARD EDGE CONNECTOR PART NUMBER: 895-028-525-212

| ACAD REFERENCE NO. 845-ENG-MASTER |                |    |  |  |
|-----------------------------------|----------------|----|--|--|
| DRAWN: R.STA.MONICA               | DATE:MAY.16/20 | 17 |  |  |
| CHECKED:                          | DATE:          |    |  |  |
| SCALE: 1:1                        | SHEET 1 OF :   | 2  |  |  |
| DRAWING NUMBER                    | ISSUE          |    |  |  |
| 845-ENG-MASTER                    | 1              |    |  |  |