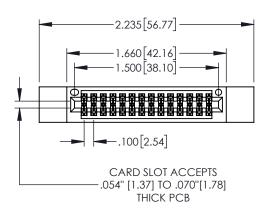

845/895 SERIES HIGH TEMP CARD EDGE CONNECTOR PART NUMBER: 895-028-525-212

| ACAD REFERENCE NO. 845-ENG-MASTER |                |    |  |  |
|-----------------------------------|----------------|----|--|--|
| DRAWN: R.STA.MONICA               | DATE:MAY.16/20 | 17 |  |  |
| CHECKED:                          | DATE:          |    |  |  |
| SCALE: 1:1                        | SHEET 1 OF :   | 2  |  |  |
| DRAWING NUMBER                    | ISSUE          |    |  |  |
| 845-ENG-MASTER                    | 1              |    |  |  |