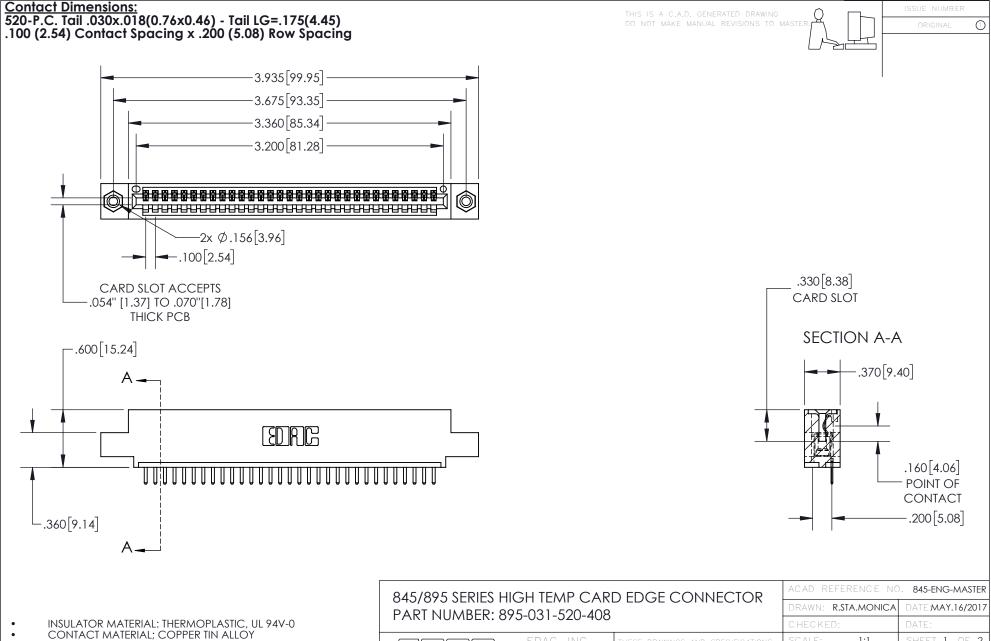

## 845/895 SERIES HIGH TEMP CARD EDGE CONNECTOR CONTACT CODE 555,556,558,559,560 DIMENSIONS

YOUR CONNECTION TO QUALITY & SERVICE

Contact Code 559

|   | ACAD REFERENCE NO. 845-ENG-MASTER |                  |  |
|---|-----------------------------------|------------------|--|
|   | DRAWN: R.STA.MONICA               | DATE:MAY.16/2017 |  |
|   | CHECKED:                          | DATE:            |  |
|   | SCALE: 1:1                        | SHEET 2 OF 2     |  |
| D | DRAWING NUMBER                    | ISSUE            |  |