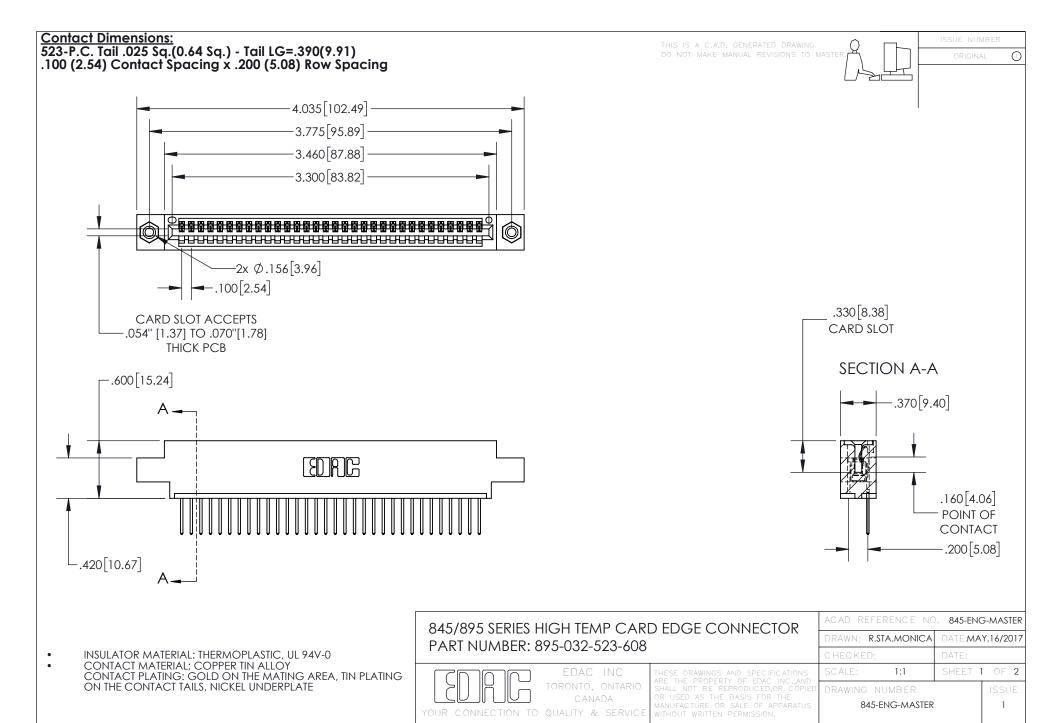

INSULATOR MATERIAL: THERMOPLASTIC POLYESTER, UL 94V-0 DAP MATERIAL AVAILABLE UPON REQUEST

**Contact Code 558** 

CONTACT MATERIAL; COPPER ALLOY CONTACT PLATING: GOLD ON THE MATING AREA, TIN PLATING ON THE CONTACT TAILS, NICKEL UNDERPLATE

## 845/895 SERIES HIGH TEMP CARD EDGE CONNECTOR CONTACT CODE 555,556,558,559,560 DIMENSIONS

YOUR CONNECTION TO QUALITY & SERVICE

Contact Code 559

|   | ACAD REFERENCE NO. 845-ENG-MASTER |                  |  |
|---|-----------------------------------|------------------|--|
|   | DRAWN: R.STA.MONICA               | DATE:MAY.16/2017 |  |
|   | CHECKED:                          | DATE:            |  |
|   | SCALE: 1:1                        | SHEET 2 OF 2     |  |
| D | DRAWING NUMBER                    | ISSUE            |  |

Contact Code 560

845-ENG-MASTER