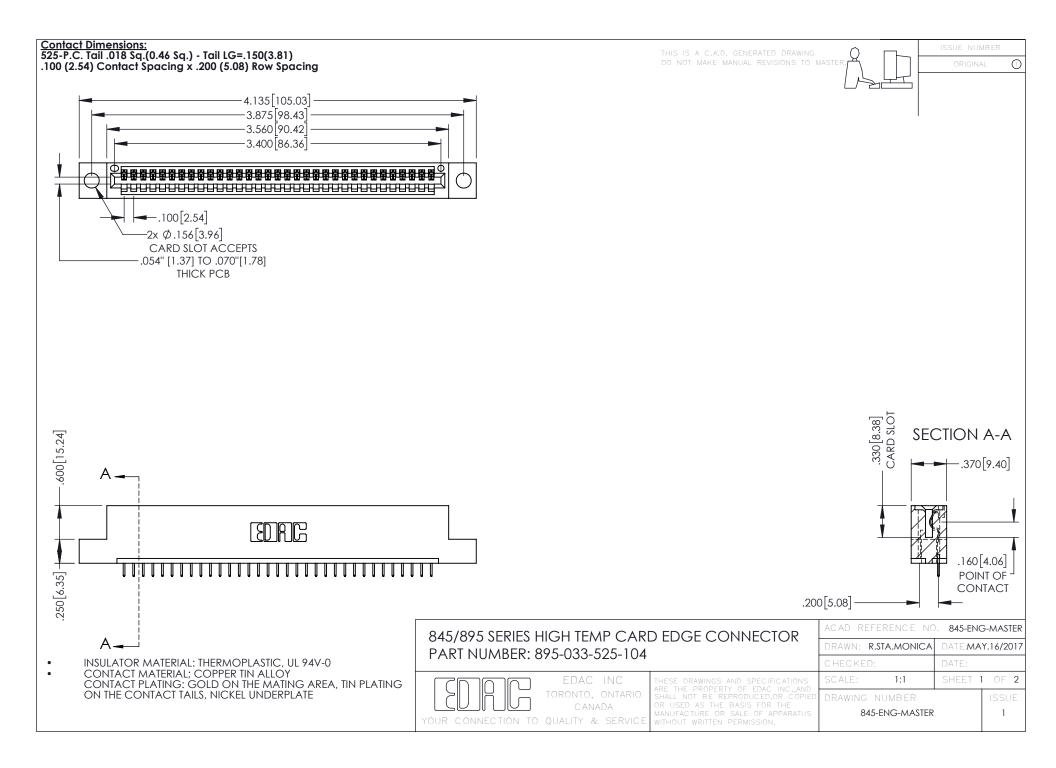

- INSULATOR MATERIAL: THERMOPLASTIC POLYESTER, UL 94V-0 DAP MATERIAL AVAILABLE UPON REQUEST
- CONTACT MATERIAL; COPPER ALLOY

**Contact Code 558** 

CONTACT PLATING: GOLD ON THE MATING AREA, TIN PLATING ON THE CONTACT TAILS, NICKEL UNDERPLATE

## 845/895 SERIES HIGH TEMP CARD EDGE CONNECTOR CONTACT CODE 555,556,558,559,560 DIMENSIONS

YOUR CONNECTION TO QUALITY & SERVICE

Contact Code 559

|   | ACAD REFERENCE NO   | . 845-ENG-MASTER |
|---|---------------------|------------------|
|   | DRAWN: R.STA.MONICA | DATE:MAY.16/2017 |
|   | CHECKED:            | DATE:            |
|   | SCALE: 1:1          | SHEET 2 OF 2     |
| D | DRAWING NUMBER      | ISSUE            |

Contact Code 560

845-ENG-MASTER