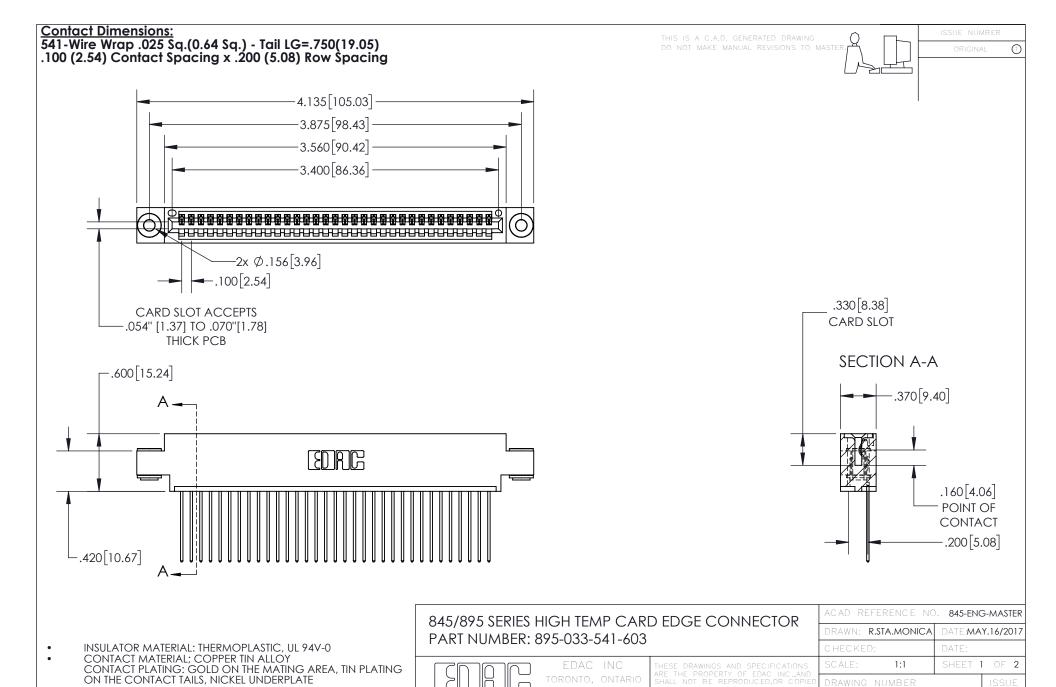

YOUR CONNECTION TO QUALITY & SERVICE

845-ENG-MASTER

- INSULATOR MATERIAL: THERMOPLASTIC POLYESTER, UL 94V-0 DAP MATERIAL AVAILABLE UPON REQUEST
- CONTACT MATERIAL; COPPER ALLOY

CONTACT PLATING: GOLD ON THE MATING AREA, TIN PLATING ON THE CONTACT TAILS, NICKEL UNDERPLATE