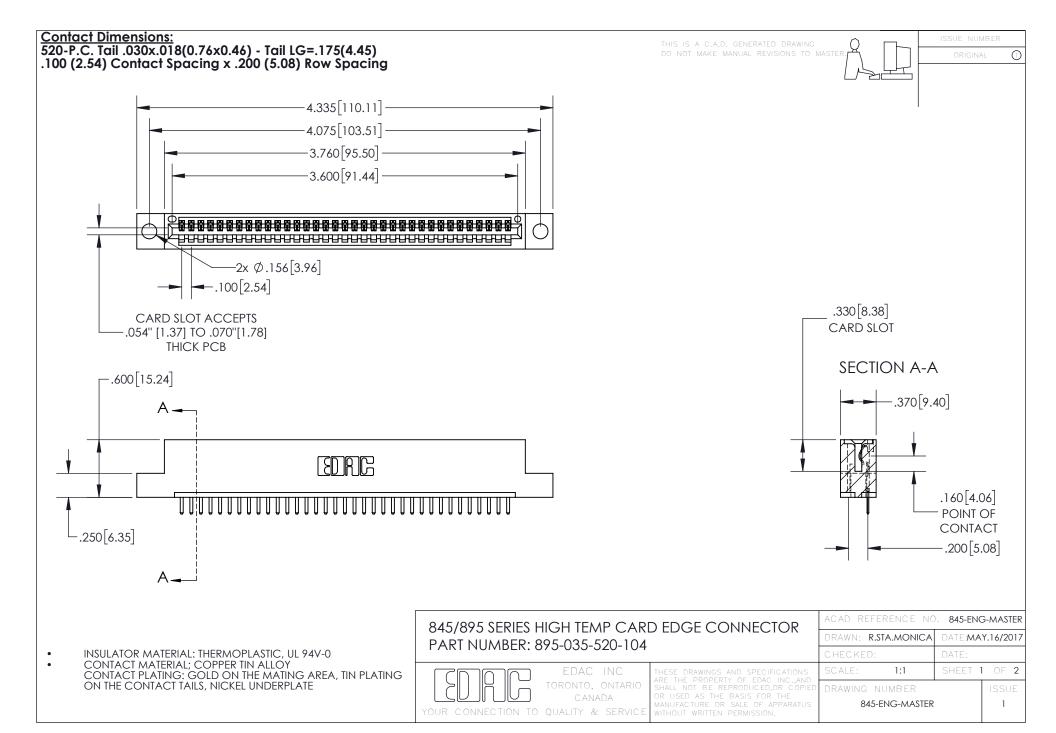

INSULATOR MATERIAL: THERMOPLASTIC POLYESTER, UL 94V-0 DAP MATERIAL AVAILABLE UPON REQUEST

**Contact Code 558** 

CONTACT MATERIAL; COPPER ALLOY CONTACT PLATING: GOLD ON THE MATING AREA, TIN PLATING ON THE CONTACT TAILS, NICKEL UNDERPLATE

## 845/895 SERIES HIGH TEMP CARD EDGE CONNECTOR CONTACT CODE 555,556,558,559,560 DIMENSIONS

YOUR CONNECTION TO QUALITY & SERVICE

Contact Code 559

|   | ACAD REFERENCE NO. 845-ENG-MASTER |                  |  |
|---|-----------------------------------|------------------|--|
|   | DRAWN: R.STA.MONICA               | DATE:MAY.16/2017 |  |
|   | CHECKED:                          | DATE:            |  |
|   | SCALE: 1:1                        | SHEET 2 OF 2     |  |
| D | DRAWING NUMBER                    | ISSUE            |  |

Contact Code 560