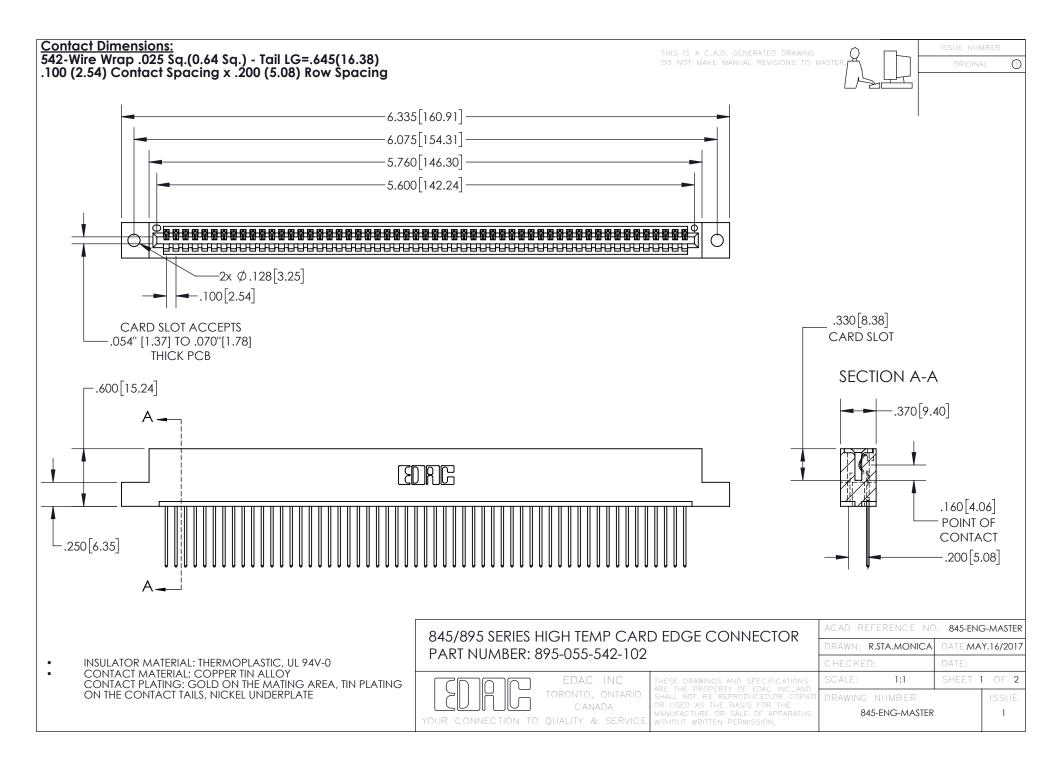

INSULATOR MATERIAL: THERMOPLASTIC POLYESTER, UL 94V-0 DAP MATERIAL AVAILABLE UPON REQUEST

**Contact Code 558** 

CONTACT MATERIAL; COPPER ALLOY CONTACT PLATING: GOLD ON THE MATING AREA, TIN PLATING ON THE CONTACT TAILS, NICKEL UNDERPLATE

## 845/895 SERIES HIGH TEMP CARD EDGE CONNECTOR CONTACT CODE 555,556,558,559,560 DIMENSIONS

YOUR CONNECTION TO QUALITY & SERVICE

Contact Code 559

|   | ACAD REFERENCE NO. 845-ENG-MASTER |                  |  |
|---|-----------------------------------|------------------|--|
|   | DRAWN: R.STA.MONICA               | DATE:MAY.16/2017 |  |
|   | CHECKED:                          | DATE:            |  |
|   | SCALE: 1:1                        | SHEET 2 OF 2     |  |
| D | DRAWING NUMBER                    | ISSUE            |  |

Contact Code 560