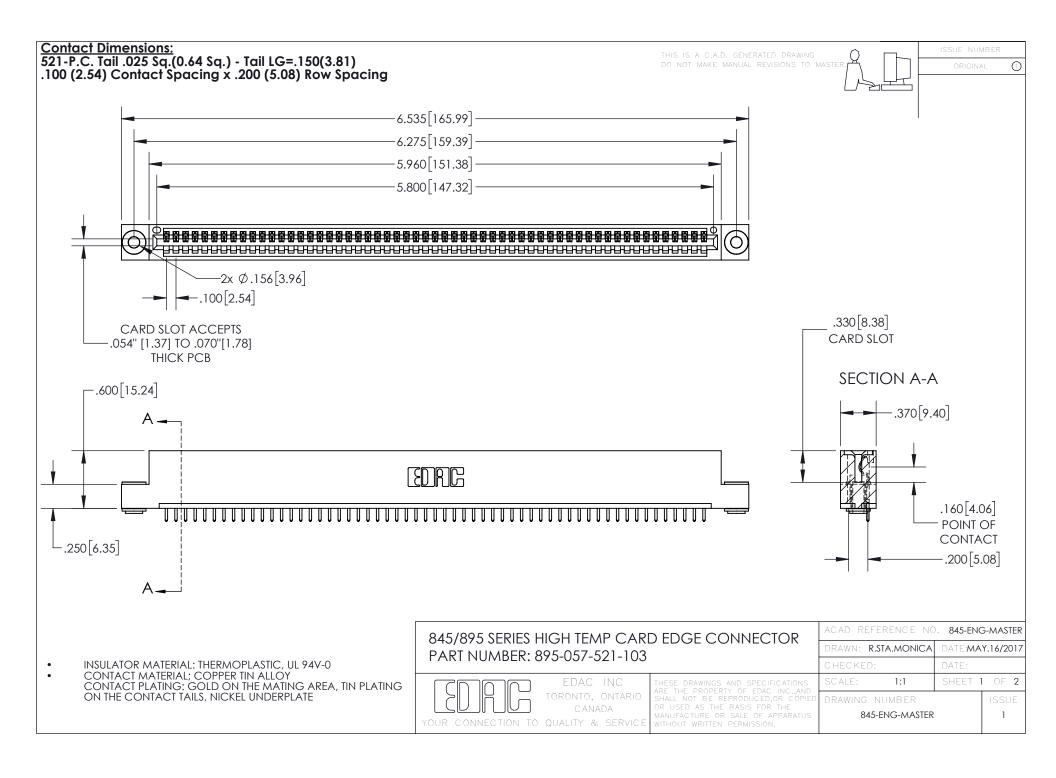

INSULATOR MATERIAL: THERMOPLASTIC POLYESTER, UL 94V-0 DAP MATERIAL AVAILABLE UPON REQUEST

**Contact Code 558** 

CONTACT MATERIAL; COPPER ALLOY CONTACT PLATING: GOLD ON THE MATING AREA, TIN PLATING ON THE CONTACT TAILS, NICKEL UNDERPLATE

## 845/895 SERIES HIGH TEMP CARD EDGE CONNECTOR CONTACT CODE 555,556,558,559,560 DIMENSIONS

YOUR CONNECTION TO QUALITY & SERVICE

Contact Code 559

|   | ACAD REFERENCE NO. 845-ENG-MASTER |                  |  |
|---|-----------------------------------|------------------|--|
|   | DRAWN: R.STA.MONICA               | DATE:MAY.16/2017 |  |
|   | CHECKED:                          | DATE:            |  |
|   | SCALE: 1:1                        | SHEET 2 OF 2     |  |
| D | DRAWING NUMBER                    | ISSUE            |  |

Contact Code 560

845-ENG-MASTER