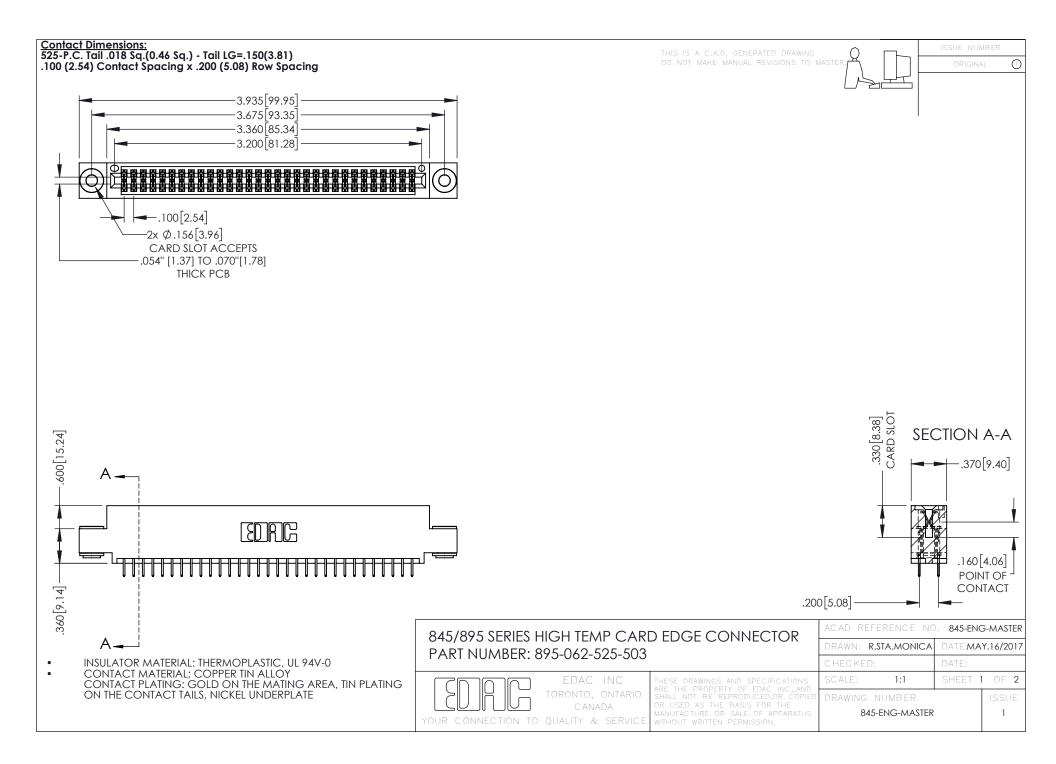

## 845/895 SERIES HIGH TEMP CARD EDGE CONNECTOR CONTACT CODE 555,556,558,559,560 DIMENSIONS

YOUR CONNECTION TO QUALITY & SERVICE

|   | ACAD REFERENCE NO. 845-ENG-MASTER |                  |
|---|-----------------------------------|------------------|
|   | DRAWN: R.STA.MONICA               | DATE:MAY.16/2017 |
|   | CHECKED:                          | DATE:            |
|   | SCALE: 1:1                        | SHEET 2 OF 2     |
| D | DRAWING NUMBER                    | ISSUE            |