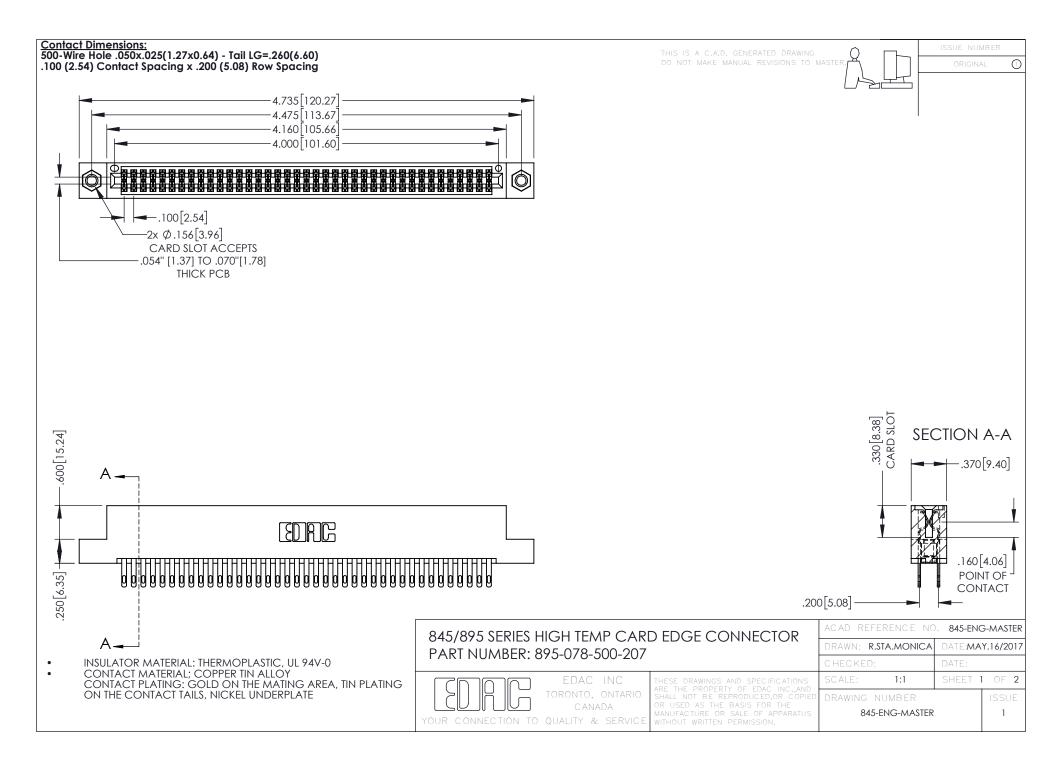

- INSULATOR MATERIAL: THERMOPLASTIC POLYESTER, UL 94V-0 DAP MATERIAL AVAILABLE UPON REQUEST
- CONTACT MATERIAL; COPPER ALLOY

**Contact Code 558** 

CONTACT PLATING: GOLD ON THE MATING AREA, TIN PLATING ON THE CONTACT TAILS, NICKEL UNDERPLATE

## 845/895 SERIES HIGH TEMP CARD EDGE CONNECTOR CONTACT CODE 555,556,558,559,560 DIMENSIONS

YOUR CONNECTION TO QUALITY & SERVICE

Contact Code 559

|   | ACAD REFERENCE NO   | . 845-ENG-MASTER |
|---|---------------------|------------------|
|   | DRAWN: R.STA.MONICA | DATE:MAY.16/2017 |
|   | CHECKED:            | DATE:            |
|   | SCALE: 1:1          | SHEET 2 OF 2     |
| D | DRAWING NUMBER      | ISSUE            |

Contact Code 560

845-ENG-MASTER