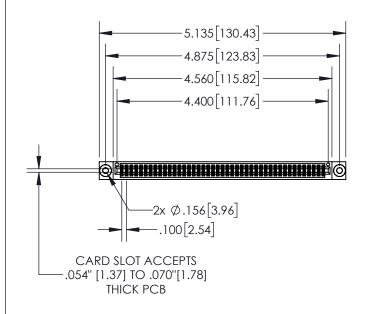

| 845/895 SE | ERIES HIGH TEMP | CARD ED | GE CONNE | CTOR |
|------------|-----------------|---------|----------|------|
| PART NUM   | BER: 895-086-52 | 3-503   |          |      |

| ACAD REFERENCE NO. 845-ENG-MASTER |                  |  |  |  |
|-----------------------------------|------------------|--|--|--|
| DRAWN: R.STA.MONICA               | DATE:MAY.16/2017 |  |  |  |
| CHECKED:                          | DATE:            |  |  |  |
| SCALE: 1:2                        | SHEET 1 OF 2     |  |  |  |
| DRAWING NUMBER                    | ISSUE            |  |  |  |
| 845-ENG-MASTER                    | 1                |  |  |  |

## **Contact Dimensions:** 523-P.C. Tail .025 Sq.(0.64 Sq.) - Tail LG=.390(9.91) .100 (2.54) Contact Spacing x .200 (5.08) Row Spacing

- INSULATOR MATERIAL: THERMOPLASTIC, UL 94V-0
- CONTACT MATERIAL; COPPER TIN ALLOY CONTACT PLATING: GOLD ON THE MATING AREA, TIN PLATING ON THE CONTACT TAILS, NICKEL UNDERPLATE