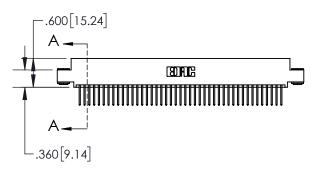

## 845/895 SERIES HIGH TEMP CARD EDGE CONNECTOR CONTACT CODE 555,556,558,559,560 DIMENSIONS

YOUR CONNECTION TO QUALITY & SERVICE

|   | ACAD REFERENCE NO. 845-ENG-MASTER |                  |  |  |  |  |
|---|-----------------------------------|------------------|--|--|--|--|
|   | DRAWN: R.STA.MONICA               | DATE:MAY.16/2017 |  |  |  |  |
|   | CHECKED:                          | DATE:            |  |  |  |  |
|   | SCALE: 1:1                        | SHEET 2 OF 2     |  |  |  |  |
| D | DRAWING NUMBER                    | ISSUE            |  |  |  |  |

1

|            | .330[8.38]<br>CARD SLOT           |  |  |  |
|------------|-----------------------------------|--|--|--|
| -          | .370[9.40]                        |  |  |  |
|            | SECTION A-A                       |  |  |  |
| .150 [3.8] | .160[4.06]<br>POINT OF<br>CONTACT |  |  |  |
|            | .200[5.08]                        |  |  |  |