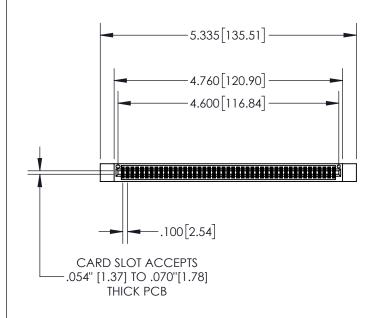

| 845 | /895 SERIES HI | GH TEMP  | CARD  | EDGE | CONNEC | TOR |
|-----|----------------|----------|-------|------|--------|-----|
| PAR | T NUMBER: 89   | 5-090-55 | 5-212 |      |        |     |

| ACAD REFERENCE NO. 845-ENG-MASTER |         |           |  |  |  |
|-----------------------------------|---------|-----------|--|--|--|
| DRAWN: R.STA.MONICA               | DATE:MA | Y.16/2017 |  |  |  |
| CHECKED:                          | DATE:   |           |  |  |  |
| SCALE: 1:2                        | SHEET 1 | OF 2      |  |  |  |
| DRAWING NUMBER                    |         | ISSUE     |  |  |  |
| 845-ENG-MASTER                    | 1       |           |  |  |  |