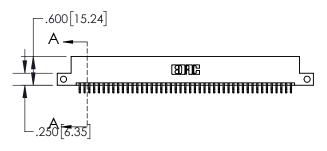

1

| .330[8.38]<br>CARD SLOT           |  |  |  |  |  |  |
|-----------------------------------|--|--|--|--|--|--|
| 370[9.40]<br>SECTION A-A          |  |  |  |  |  |  |
| .160[4.06]<br>POINT OF<br>CONTACT |  |  |  |  |  |  |
| 200[5.08]                         |  |  |  |  |  |  |