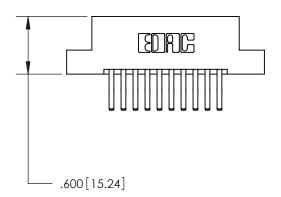

THIS IS A C.A.D. GENERATED DRAWING DO NOT MAKE MANUAL REVISIONS TO MASTER.

ISSUE NUMBER

.165[4.19]

.375 [9.54]

ORIGINAL

1

.060 [1.52] .125(3.18) to .210(5.33) **Outside Tails** .125(3.18) to .210(5.33) **Outside Tails** 