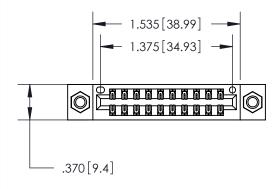

<u>Contact Dimensions:</u> 560-Extender Board Bend (Code 523 Contacts) See Sheet 2 for Contact Code 555, 556, 558, 559, 560 Dimensions

THIS IS A C.A.D. GENERATED DRAWING DO NOT MAKE MANUAL REVISIONS TO MASTER.

Card Slot Accepts .054 [1.37] to .070 [1.78] Thick P.C. Board .330 [8.38] Card Slot .160 [4.07] Point of Contact —

846/896 SERIES HIGH TEMP CARD EDGE CONNECTOR PART NUMBER: 896-020-560-207

YOUR CONNECTION TO QUALITY & SERVICE