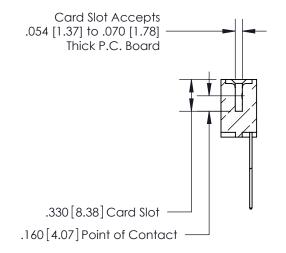

Contact Dimensions: 541-Wire Wrap .025 Sq. (0.64 Sq.) - Tail LG. =.750 (19.05) .125 (3.18) Contact Spacing x .250 (6.35) Row Spacing -3.435[87.25]--3.170 80.52 2.910 [73.91] 2.750 [69.85]

- .370[9.4]

DO NOT MAKE MANUAL REVISIONS TO MASTER.

THIS IS A C.A.D. GENERATED DRAWING

ISSUE NUMBER

ORIGINAL

INSULATOR MATERIAL: THERMOPLASTIC POLYESTER, UL 94V-0 CONTACT MATERIAL; COPPER, NICKEL, TIN ALLOY CA-725 CONTACT PLATING: GOLD ON THE MATING AREA, TIN-LEAD ON THE CONTACT TAILS, NICKEL UNDERPLATE

846/896 SERIES HIGH TEMP CARD EDGE CONNECTOR PART NUMBER: 896-021-541-602

YOUR CONNECTION TO QUALITY & SERVICE

**EDAC INC** TORONTO, ONTARIO CANADA

THESE DRAWINGS AND SPECIFICATIONS ARE THE PROPERTY OF EDAC INC.,AND SHALL NOT BE REPRODUCED, OR COPIED OR USED AS THE BASIS FOR THE MANUFACTURE OR SALE OF APPARATUS WITHOUT WRITTEN PERMISSION.