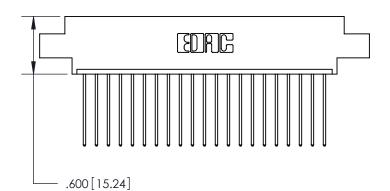

846/896 SERIES HIGH TEMP CARD EDGE CONNECTOR PART NUMBER: 896-021-541-602

YOUR CONNECTION TO QUALITY & SERVICE

**EDAC INC** TORONTO, ONTARIO CANADA

THESE DRAWINGS AND SPECIFICATIONS ARE THE PROPERTY OF EDAC INC.,AND SHALL NOT BE REPRODUCED, OR COPIED OR USED AS THE BASIS FOR THE MANUFACTURE OR SALE OF APPARATUS WITHOUT WRITTEN PERMISSION.

Contact Dimensions: 541-Wire Wrap .025 Sq. (0.64 Sq.) - Tail LG. =.750 (19.05) .125 (3.18) Contact Spacing x .250 (6.35) Row Spacing -3.435[87.25]--3.170 80.52 2.910 [73.91] 2.750 [69.85]

- .370[9.4]

DO NOT MAKE MANUAL REVISIONS TO MASTER.