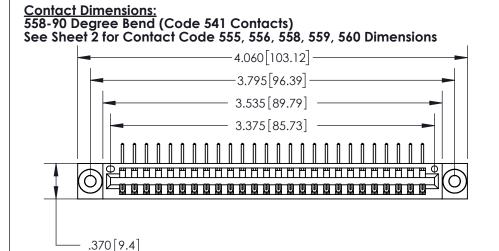

Card Slot Accepts .054 [1.37] to .070 [1.78] Thick P.C. Board

.330 [8.38] Card Slot .160 [4.07] Point of Contact —

ISSUE NUMBER ORIGINAL

846/896 SERIES HIGH TEMP CARD EDGE CONNECTOR PART NUMBER: 896-026-558-103

INSULATOR MATERIAL: THERMOPLASTIC POLYESTER, UL 94V-0 CONTACT MATERIAL; COPPER, NICKEL, TIN ALLOY CA-725

CONTACT PLATING: GOLD ON THE MATING AREA, TIN-LEAD

ON THE CONTACT TAILS, NICKEL UNDERPLATE

THIS IS A C.A.D. GENERATED DRAWING DO NOT MAKE MANUAL REVISIONS TO MASTER.