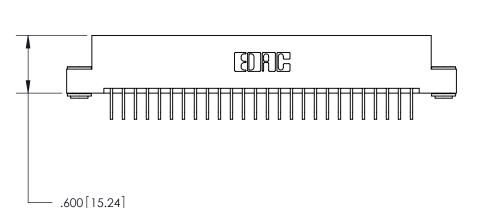

Card Slot Accepts .054 [1.37] to .070 [1.78] Thick P.C. Board

.330 [8.38] Card Slot .160 [4.07] Point of Contact —

ISSUE NUMBER ORIGINAL

846/896 SERIES HIGH TEMP CARD EDGE CONNECTOR PART NUMBER: 896-026-558-103