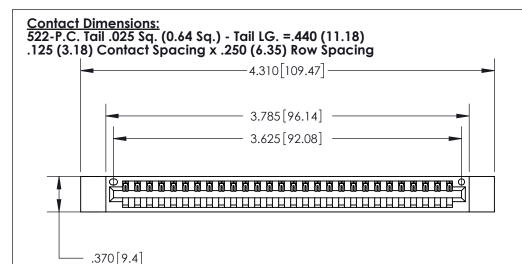

846/896 SERIES HIGH TEMP CARD EDGE CONNECTOR PART NUMBER: 896-028-522-612

YOUR CONNECTION TO QUALITY & SERVICE

**EDAC INC** TORONTO, ONTARIO CANADA

THESE DRAWINGS AND SPECIFICATIONS ARE THE PROPERTY OF EDAC INC.,AND SHALL NOT BE REPRODUCED, OR COPIED OR USED AS THE BASIS FOR THE MANUFACTURE OR SALE OF APPARATUS WITHOUT WRITTEN PERMISSION.

**Contact Code 560** 

INSULATOR MATERIAL: THERMOPLASTIC POLYESTER, UL 94V-0 CONTACT MATERIAL; COPPER, NICKEL, TIN ALLOY CA-725 CONTACT PLATING: GOLD ON THE MATING AREA, TIN-LEAD ON THE CONTACT TAILS, NICKEL UNDERPLATE