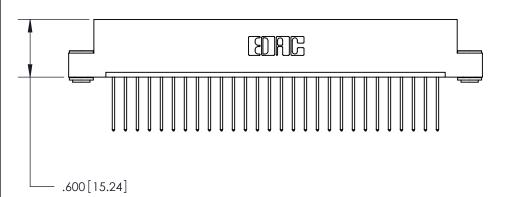

THIS IS A C.A.D. GENERATED DRAWING DO NOT MAKE MANUAL REVISIONS TO MASTER.

ISSUE NUMBER

.165[4.19]

.375 [9.54]

ORIGINAL

1

.060 [1.52] .125(3.18) to .210(5.33) **Outside Tails** .125(3.18) to .210(5.33) **Outside Tails** 