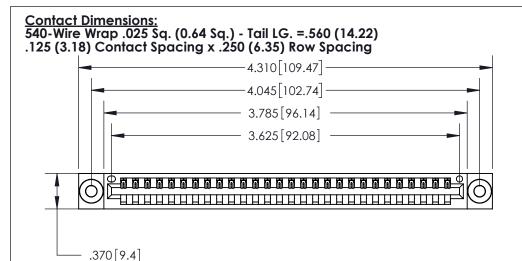

THIS IS A C.A.D. GENERATED DRAWING DO NOT MAKE MANUAL REVISIONS TO MASTER.

Card Slot Accepts .054 [1.37] to .070 [1.78] Thick P.C. Board

.330 [8.38] Card Slot .160 [4.07] Point of Contact -

ISSUE NUMBER ORIGINAL

INSULATOR MATERIAL: THERMOPLASTIC POLYESTER, UL 94V-0 CONTACT MATERIAL; COPPER, NICKEL, TIN ALLOY CA-725

CONTACT PLATING: GOLD ON THE MATING AREA, TIN-LEAD

ON THE CONTACT TAILS, NICKEL UNDERPLATE

846/896 SERIES HIGH TEMP CARD EDGE CONNECTOR PART NUMBER: 896-028-540-103