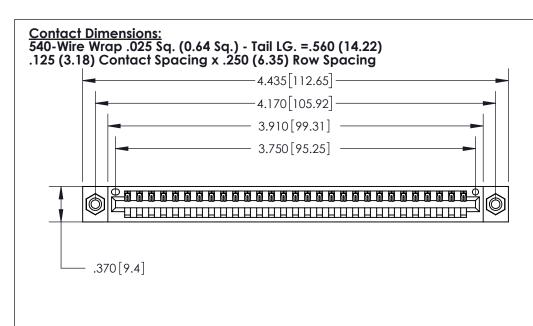

THIS IS A C.A.D. GENERATED DRAWING DO NOT MAKE MANUAL REVISIONS TO MASTER.

ISSUE NUMBER

ORIGINAL

INSULATOR MATERIAL: THERMOPLASTIC POLYESTER, UL 94V-0 CONTACT MATERIAL; COPPER, NICKEL, TIN ALLOY CA-725

CONTACT PLATING: GOLD ON THE MATING AREA, TIN-LEAD ON THE CONTACT TAILS, NICKEL UNDERPLATE

846/896 SERIES HIGH TEMP CARD EDGE CONNECTOR PART NUMBER: 896-029-540-108

YOUR CONNECTION TO QUALITY & SERVICE

**EDAC INC** TORONTO, ONTARIO CANADA

THESE DRAWINGS AND SPECIFICATIONS ARE THE PROPERTY OF EDAC INC.,AND SHALL NOT BE REPRODUCED, OR COPIED OR USED AS THE BASIS FOR THE MANUFACTURE OR SALE OF APPARATUS WITHOUT WRITTEN PERMISSION.

|  | ACAD REFERENCE NO. | 846-ENG-MASTER   |  |
|--|--------------------|------------------|--|
|  | DRAWN: J.LEE       | DATE: APR. 22/09 |  |
|  | CHECKED:           | DATE:            |  |
|  | SCALE: 1:1         | SHEET 1 OF 2     |  |
|  | DRAWING NUMBER     | ISSUE            |  |
|  | 846-FNG-MASTER     | 2 1              |  |