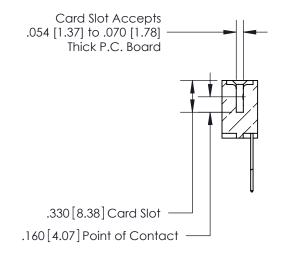

THIS IS A C.A.D. GENERATED DRAWING DO NOT MAKE MANUAL REVISIONS TO MASTER.

ISSUE NUMBER

.165[4.19]

ORIGINAL

1

.060 [1.52] .150 [3.81] .125(3.18) to .210(5.33)

.375 [9.54] .125(3.18) to .210(5.33)

**Contact Code 558** 

**Contact Code 559** 

**Contact Code 560** 

INSULATOR MATERIAL: THERMOPLASTIC POLYESTER, UL 94V-0 CONTACT MATERIAL; COPPER, NICKEL, TIN ALLOY CA-725 CONTACT PLATING: GOLD ON THE MATING AREA, TIN-LEAD ON THE CONTACT TAILS, NICKEL UNDERPLATE

## 846/896 SERIES HIGH TEMP CARD EDGE CONNECTOR CONTACT CODE 555,556,558,559,560 DIMENSIONS

YOUR CONNECTION TO QUALITY & SERVICE

**EDAC INC** TORONTO, ONTARIO CANADA

THESE DRAWINGS AND SPECIFICATIONS ARE THE PROPERTY OF EDAC INC.,AND SHALL NOT BE REPRODUCED, OR COPIED OR USED AS THE BASIS FOR THE MANUFACTURE OR SALE OF APPARATUS WITHOUT WRITTEN PERMISSION.

**Outside Tails** 

**Outside Tails** 

|  | ACAD REFERENCE NO. |       | 846-ENG-MASTER   |        |
|--|--------------------|-------|------------------|--------|
|  | DRAWN:             | J.LEE | DATE: APR. 22/09 |        |
|  | CHECKED:           |       | DATE:            |        |
|  | SCALE:             | 1:1   | SHEET            | 2 OF 2 |
|  | DRAWING NUMBER     |       | ISSUE            |        |