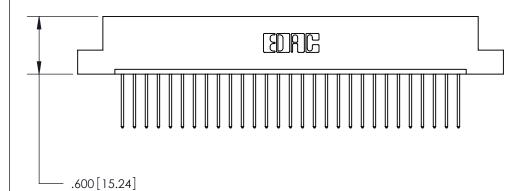

846/896 SERIES HIGH TEMP CARD EDGE CONNECTOR PART NUMBER: 896-029-540-108

YOUR CONNECTION TO QUALITY & SERVICE

**EDAC INC** TORONTO, ONTARIO CANADA

THESE DRAWINGS AND SPECIFICATIONS ARE THE PROPERTY OF EDAC INC.,AND SHALL NOT BE REPRODUCED, OR COPIED OR USED AS THE BASIS FOR THE MANUFACTURE OR SALE OF APPARATUS WITHOUT WRITTEN PERMISSION.

|  | ACAD REFERENCE NO. | 846-ENG-MASTER   |  |
|--|--------------------|------------------|--|
|  | DRAWN: J.LEE       | DATE: APR. 22/09 |  |
|  | CHECKED:           | DATE:            |  |
|  | SCALE: 1:1         | SHEET 1 OF 2     |  |
|  | DRAWING NUMBER     | ISSUE            |  |
|  | 846-FNG-MASTER     | 2 1              |  |