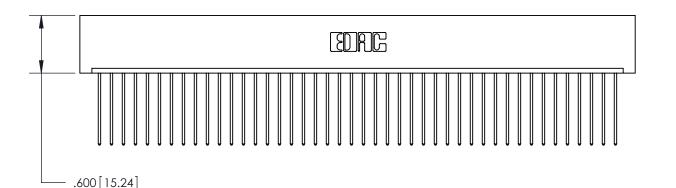

<u>Contact Dimensions:</u> 541-Wire Wrap .025 Sq. (0.64 Sq.) - Tail LG. =.750 (19.05) .125 (3.18) Contact Spacing x .250 (6.35) Row Spacing

THIS IS A C.A.D. GENERATED DRAWING DO NOT MAKE MANUAL REVISIONS TO MASTER.

846/896 SERIES HIGH TEMP CARD EDGE CONNECTOR PART NUMBER: 896-044-541-101

EDAC INC
TORONTO, ONTARIO
CANADA
YOUR CONNECTION TO QUALITY & SERVICE

THESE DRAWINGS AND SPECIFICATIONS ARE THE PROPERTY OF EDAC INC., AND SHALL NOT BE REPRODUCED, OR COPIED OR USED AS THE BASIS FOR THE MANUFACTURE OR SALE OF APPARATUS WITHOUT WRITTEN PERMISSION.