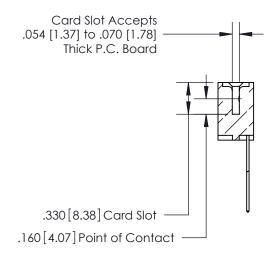

.165[4.19] .375 [9.54] .125(3.18) to .210(5.33) .125(3.18) to .210(5.33)

**Contact Code 558** 

**Contact Code 559** 

**Contact Code 560** 

INSULATOR MATERIAL: THERMOPLASTIC POLYESTER, UL 94V-0 CONTACT MATERIAL; COPPER, NICKEL, TIN ALLOY CA-725 CONTACT PLATING: GOLD ON THE MATING AREA, TIN-LEAD ON THE CONTACT TAILS, NICKEL UNDERPLATE

## 846/896 SERIES HIGH TEMP CARD EDGE CONNECTOR CONTACT CODE 555,556,558,559,560 DIMENSIONS

YOUR CONNECTION TO QUALITY & SERVICE

**EDAC INC** TORONTO, ONTARIO CANADA

THESE DRAWINGS AND SPECIFICATIONS ARE THE PROPERTY OF EDAC INC.,AND SHALL NOT BE REPRODUCED, OR COPIED OR USED AS THE BASIS FOR THE MANUFACTURE OR SALE OF APPARATUS WITHOUT WRITTEN PERMISSION.