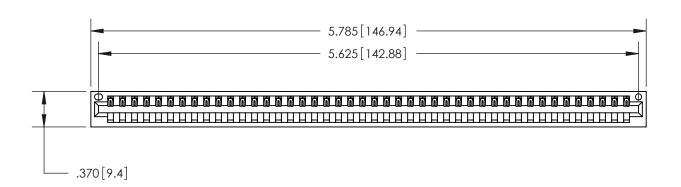

846/896 SERIES HIGH TEMP CARD EDGE CONNECTOR PART NUMBER: 896-044-541-101

EDAC INC
TORONTO, ONTARIO
CANADA
YOUR CONNECTION TO QUALITY & SERVICE

THESE DRAWINGS AND SPECIFICATIONS ARE THE PROPERTY OF EDAC INC., AND SHALL NOT BE REPRODUCED, OR COPIED OR USED AS THE BASIS FOR THE MANUFACTURE OR SALE OF APPARATUS WITHOUT WRITTEN PERMISSION.

| ACAD REFERENCE NO. | 846-ENG-MASTER   |   |
|--------------------|------------------|---|
| DRAWN: J.LEE       | DATE: APR. 22/09 |   |
| CHECKED:           | DATE:            |   |
| SCALE: 1:1         | SHEET 1 OF 2     | 7 |
| DRAWING NUMBER     | ISSUE            | ٦ |
| 846-ENG-MASTER     | 1                |   |