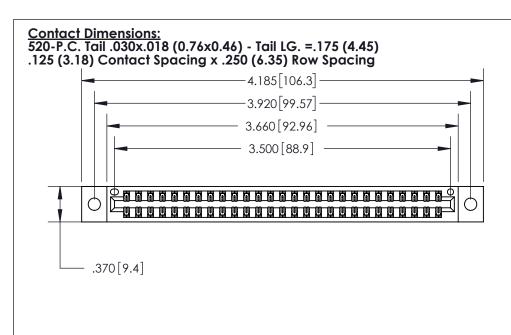

THIS IS A C.A.D. GENERATED DRAWING DO NOT MAKE MANUAL REVISIONS TO MASTER.

ISSUE NUMBER ORIGINAL

Card Slot Accepts .054 [1.37] to .070 [1.78] Thick P.C. Board .330 [8.38] Card Slot .160 [4.07] Point of Contact -

.600 [15.24]

- INSULATOR MATERIAL: THERMOPLASTIC POLYESTER, UL 94V-0 CONTACT MATERIAL; COPPER, NICKEL, TIN ALLOY CA-725
- CONTACT PLATING: GOLD ON THE MATING AREA, TIN-LEAD ON THE CONTACT TAILS, NICKEL UNDERPLATE

| 846/896 SERIES HIGH TEMP CARD EDGE CONNECTOR |
|----------------------------------------------|
| PART NUMBER: 896-054-520-202                 |

YOUR CONNECTION TO QUALITY & SERVICE

**EDAC INC** TORONTO, ONTARIO CANADA