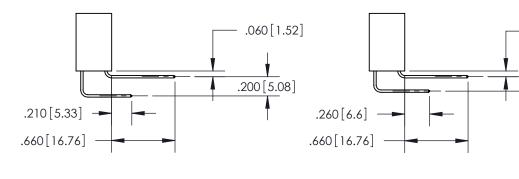

THIS IS A C.A.D. GENERATED DRAWING DO NOT MAKE MANUAL REVISIONS TO MASTER.

ISSUE NUMBER

.165[4.19]

ORIGINAL

1

.060 [1.52] .150 [3.81] .125(3.18) to .210(5.33)

.375 [9.54] .125(3.18) to .210(5.33)

**Contact Code 558** 

**Contact Code 559** 

**Contact Code 560** 

INSULATOR MATERIAL: THERMOPLASTIC POLYESTER, UL 94V-0 CONTACT MATERIAL; COPPER, NICKEL, TIN ALLOY CA-725 CONTACT PLATING: GOLD ON THE MATING AREA, TIN-LEAD ON THE CONTACT TAILS, NICKEL UNDERPLATE

**Outside Tails** 

**Outside Tails** 

|  | ACAD REFERENCE NO. |       | 846-ENG-MASTER   |        |
|--|--------------------|-------|------------------|--------|
|  | DRAWN:             | J.LEE | DATE: APR. 22/09 |        |
|  | CHECKED:           |       | DATE:            |        |
|  | SCALE:             | 1:1   | SHEET            | 2 OF 2 |
|  | DRAWING NUMBER     |       |                  | ISSUE  |