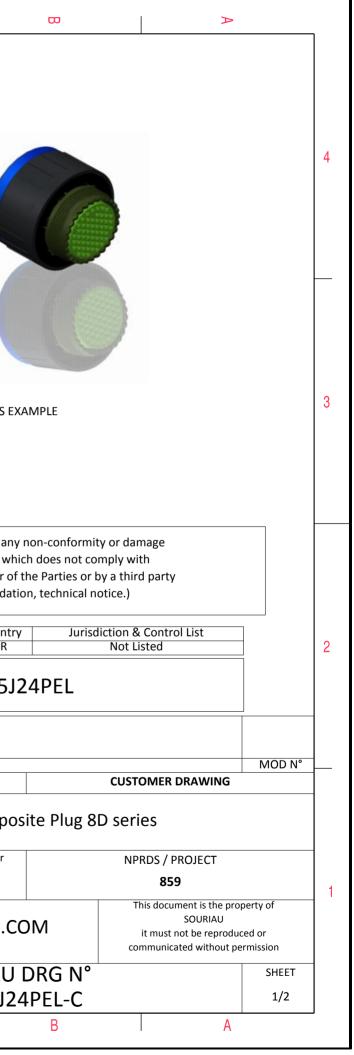

|            | Т                                                                                                                   |                                                                                                                                                                                  | G                          | п      |                  | т                 |              | D                                 | 0                                                                           | 1                                                                   |                                |
|------------|---------------------------------------------------------------------------------------------------------------------|----------------------------------------------------------------------------------------------------------------------------------------------------------------------------------|----------------------------|--------|------------------|-------------------|--------------|-----------------------------------|-----------------------------------------------------------------------------|---------------------------------------------------------------------|--------------------------------|
| 4          |                                                                                                                     |                                                                                                                                                                                  | V Thread                   | ØS     |                  |                   |              |                                   |                                                                             |                                                                     |                                |
| ω          |                                                                                                                     |                                                                                                                                                                                  |                            | Keying | Shown as example |                   |              |                                   | LAYO                                                                        | UT SHOWN AS                                                         | EXA                            |
|            | CHARACTERISTICS                                                                                                     |                                                                                                                                                                                  |                            |        |                  | ector dimension   |              |                                   |                                                                             |                                                                     |                                |
| $\frown$   | Standard : Based on                                                                                                 |                                                                                                                                                                                  | es III                     |        | Dim<br>ØS        | Nominal<br>48 Max | -            |                                   |                                                                             |                                                                     |                                |
| 2          | -Shell Material<br>-Shell Plating<br>-Insulator<br>-Contacts<br>-Seals & Grommet<br>-Contact Plating<br>-Durability | <ul> <li>Composite</li> <li>Olive drab Cadn</li> <li>Thermoplastic</li> <li>Copper Alloy</li> <li>Silicon Elastome</li> <li>Gold over copper</li> <li>500 Mating cycl</li> </ul> | er<br>er Alloy 0.8μm minim | um     | Z'<br>VV THREA   | 31.5 Max          |              |                                   | SOURIAU shall no<br>due to a use of<br>the Specifications is<br>(profession | the Products w<br>sued by either of<br>al recommenda<br>Count<br>FR | vhich<br>of th<br>ation<br>try |
|            | -Delivered without So<br>-Temperature Range<br>-Salt Spray<br>-Mass                                                 |                                                                                                                                                                                  |                            |        |                  |                   |              | A 07-10<br>ISS DA<br>Designed By: | -2016 First Release                                                         | 1: 8D525                                                            |                                |
| _ <b>_</b> | BASIC SERIES:<br>SHELL TYPE : Plug wi                                                                               | 8D<br>ith RFI Shielding                                                                                                                                                          | 5 - 25                     | J 24 P | EL               | Delivered         | N/O Contacts | TITLE<br>SCALE<br>NA              |                                                                             | Comp<br>General linear<br>Tolerances:<br>±                          | osi                            |
|            | CONTACT TYPE     : Standard Crimp Contact       SHELL SIZE     : 25   CONTACT TYPE : PIN(500 Matings)               |                                                                                                                                                                                  |                            |        |                  |                   | SOURI        |                                   | OURIAU.                                                                     |                                                                     |                                |
|            | PLATING : J =                                                                                                       | Olive drab Cadmiu                                                                                                                                                                | m                          |        |                  | CONTACT LA        | YOUT : 25-24 | FORMAT<br>A3                      |                                                                             | SOURIAL<br>8D525J2                                                  |                                |
|            | Н                                                                                                                   |                                                                                                                                                                                  | G                          | F      |                  | E                 |              | D                                 | С                                                                           |                                                                     |                                |
|            |                                                                                                                     |                                                                                                                                                                                  |                            |        |                  |                   |              |                                   |                                                                             |                                                                     |                                |