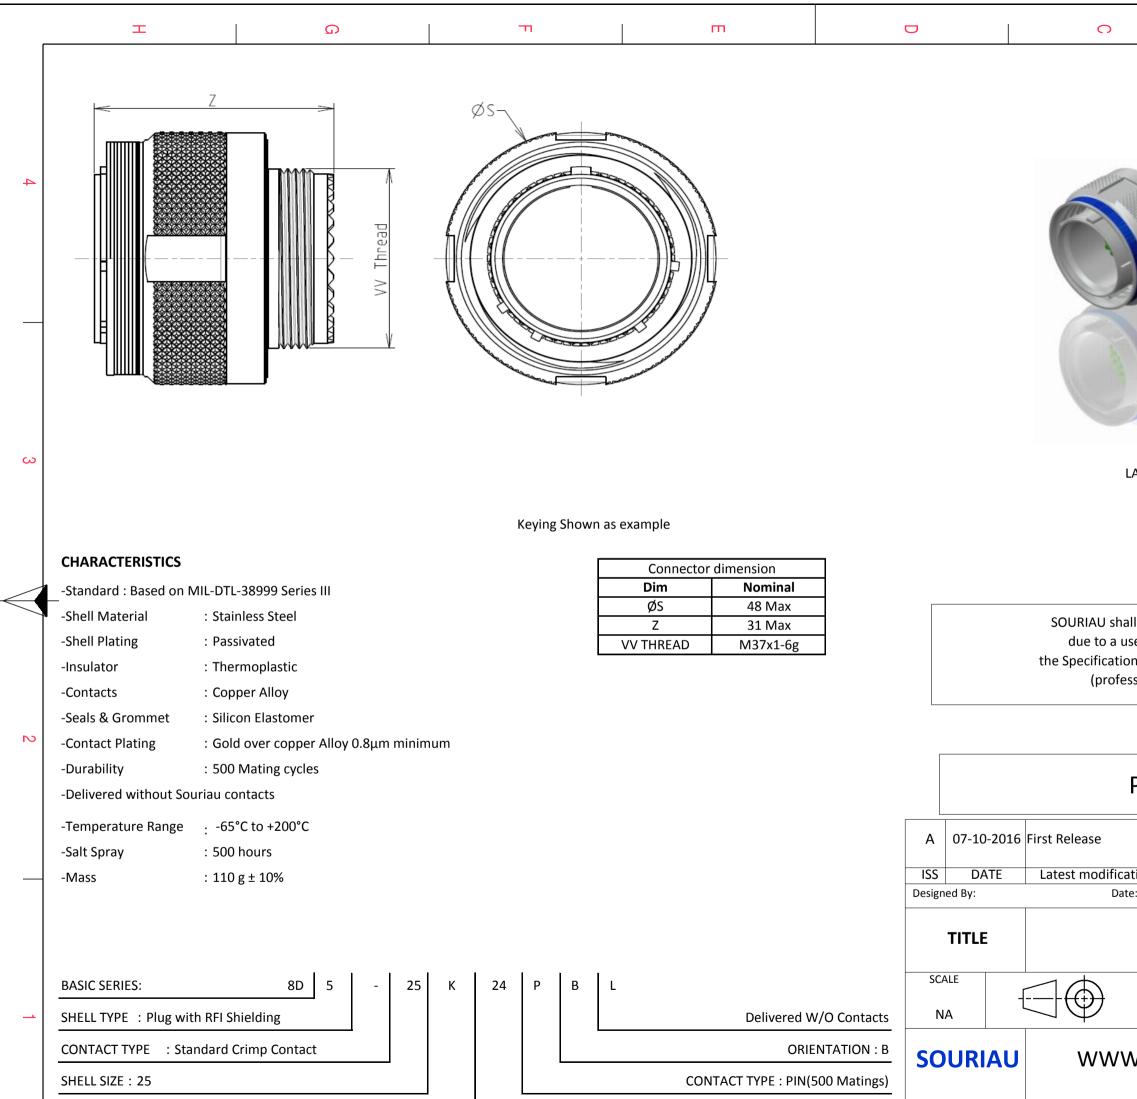

Н

G

|                                                                                                                                                                                                                |                                             | А      |  |  |  |   |  |  |  |  |
|----------------------------------------------------------------------------------------------------------------------------------------------------------------------------------------------------------------|---------------------------------------------|--------|--|--|--|---|--|--|--|--|
|                                                                                                                                                                                                                |                                             |        |  |  |  |   |  |  |  |  |
| 1                                                                                                                                                                                                              |                                             |        |  |  |  | 4 |  |  |  |  |
|                                                                                                                                                                                                                |                                             |        |  |  |  |   |  |  |  |  |
| ))(0)                                                                                                                                                                                                          |                                             |        |  |  |  |   |  |  |  |  |
| LAYOUT SHOWN AS EXAMPLE                                                                                                                                                                                        |                                             |        |  |  |  |   |  |  |  |  |
|                                                                                                                                                                                                                |                                             |        |  |  |  |   |  |  |  |  |
| all not be liable for any non-conformity or damage<br>use of the Products which does not comply with<br>ons issued by either of the Parties or by a third party<br>essional recommendation, technical notice.) |                                             |        |  |  |  |   |  |  |  |  |
| CountryJurisdiction & Control ListFRNot Listed                                                                                                                                                                 |                                             |        |  |  |  |   |  |  |  |  |
| PN: 8D525K24PBL                                                                                                                                                                                                |                                             |        |  |  |  |   |  |  |  |  |
|                                                                                                                                                                                                                | n - by                                      | MOD N° |  |  |  |   |  |  |  |  |
| te: CUSTOMER DRAWING<br>Stainless Steel Plug 8D series                                                                                                                                                         |                                             |        |  |  |  |   |  |  |  |  |
|                                                                                                                                                                                                                | General linearNPRDS / PROJECTTolerances:859 |        |  |  |  |   |  |  |  |  |
| This document is the property of     SOURIAU.COM     it must not be reproduced or     communicated without permission                                                                                          |                                             |        |  |  |  |   |  |  |  |  |
|                                                                                                                                                                                                                | SOURIAU I<br>8D525K24                       |        |  |  |  |   |  |  |  |  |
| B A                                                                                                                                                                                                            |                                             |        |  |  |  |   |  |  |  |  |
|                                                                                                                                                                                                                |                                             |        |  |  |  |   |  |  |  |  |