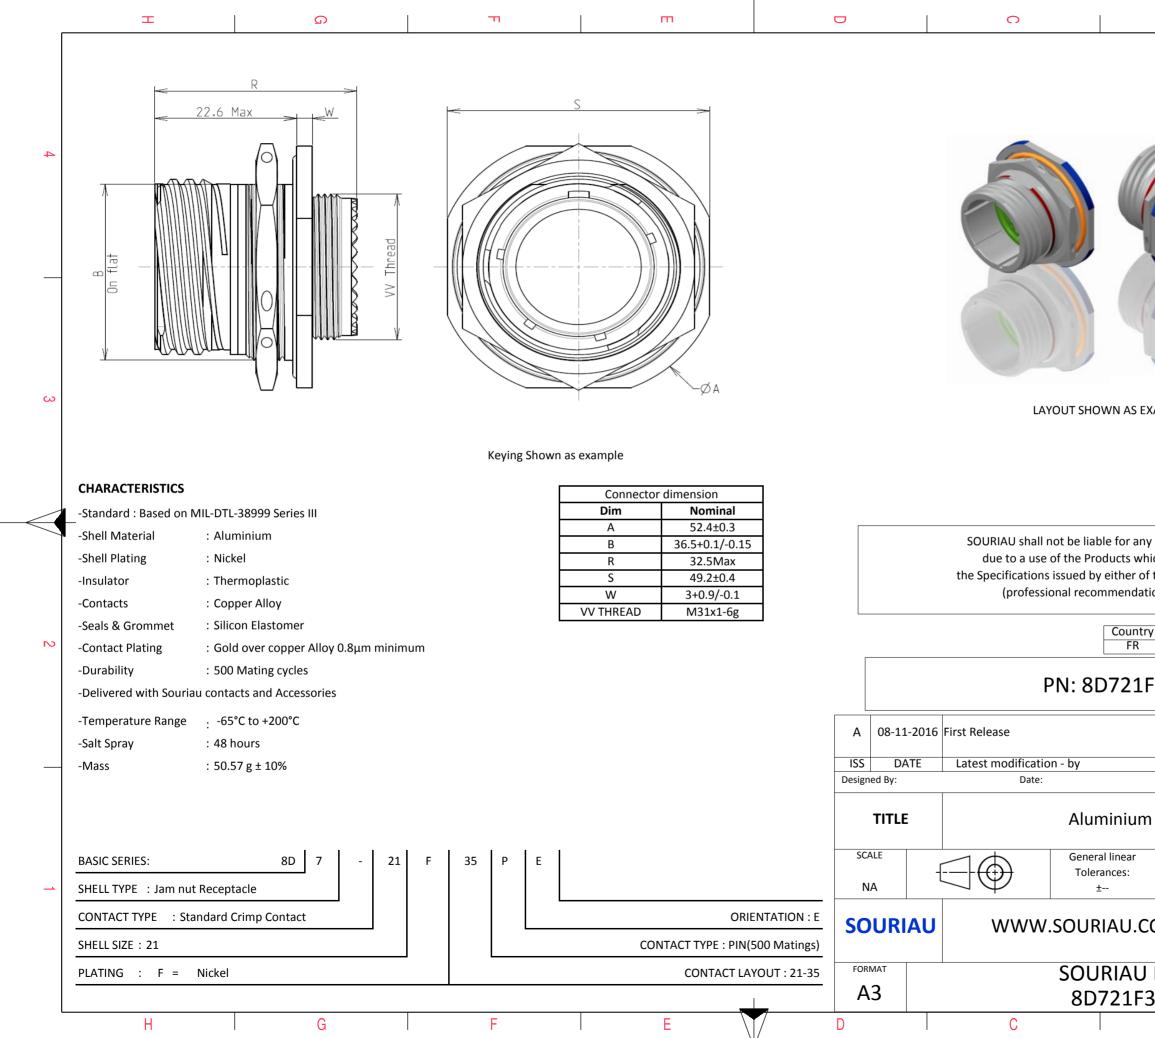

|                                                                                                                                        | Φ                       |                               | A         |        |   |  |  |  |  |
|----------------------------------------------------------------------------------------------------------------------------------------|-------------------------|-------------------------------|-----------|--------|---|--|--|--|--|
| _                                                                                                                                      |                         |                               |           |        |   |  |  |  |  |
|                                                                                                                                        |                         |                               |           |        | 4 |  |  |  |  |
| -                                                                                                                                      |                         |                               |           |        |   |  |  |  |  |
| S EXA                                                                                                                                  | XAMPLE                  |                               |           |        |   |  |  |  |  |
|                                                                                                                                        |                         |                               |           |        |   |  |  |  |  |
| r any non-conformity or damage<br>s which does not comply with<br>er of the Parties or by a third party<br>ndation, technical notice.) |                         |                               |           |        |   |  |  |  |  |
| Intry<br>R                                                                                                                             | Jurisd                  | liction & Cont<br>Not Listed  | rol List  |        | 2 |  |  |  |  |
| 21F                                                                                                                                    | 35PE                    |                               |           |        |   |  |  |  |  |
|                                                                                                                                        |                         |                               |           | ·      |   |  |  |  |  |
|                                                                                                                                        |                         | CUSTOMER                      | R DRAWING | MOD N° |   |  |  |  |  |
| um                                                                                                                                     | um Receptacle 8D series |                               |           |        |   |  |  |  |  |
| ar                                                                                                                                     |                         | NPRDS / PROJECT<br><b>859</b> |           |        |   |  |  |  |  |
| J.COM<br>This document is the property of<br>SOURIAU<br>it must not be reproduced or<br>communicated without permission                |                         |                               |           |        |   |  |  |  |  |
|                                                                                                                                        | DRG N°<br>5PE-C         |                               |           | SHEET  |   |  |  |  |  |
|                                                                                                                                        | B                       |                               | А         |        | J |  |  |  |  |
|                                                                                                                                        |                         |                               |           |        |   |  |  |  |  |