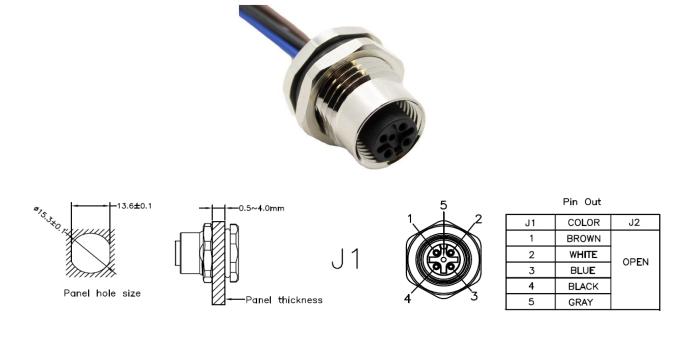

## AI-T00202

(Receptacle, M12 Front Mount, 5-Position Female Straight-Open, PG9 Threads, 22 AWG, 0.5M)

- Mueller's AI-T00202 is a cable assembly that has a 5-position front mount M12 female receptacle to open end, 22 AWG, 0.5 meters.
- Shell size for connector: M12 (A Coding)
- Cable Material: UL 1569 22AWG Hook Up Wire
  - $\circ$  Overall length = 1.64' (0.5M)
- Shell: 18x18mm PG9 threaded front mount
  - o Material: Nickel Plated Brass
- Rating:
  - Voltage: 60V AC/DC
  - Current: 4 Amps
  - Ambient Temperature: -40°C to 85°C
  - Standard: IEC 61076-2-101
- Waterproof: IP67/IP68
- RoHS 3 Compliant