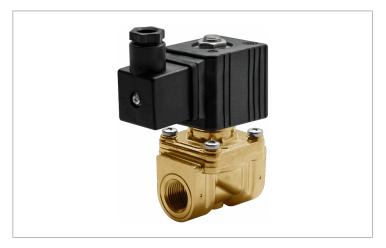

## **DKSV083**

Normally closed, pilot operated, 2-way solenoid valve with brass body and 3/8" connections

| Valve                |                                       |  |  |
|----------------------|---------------------------------------|--|--|
| Pipe size:           | 3/8" NPT                              |  |  |
| Operating pressure:  | 2–300 psi                             |  |  |
| Flow coefficient:    | 1.8 Cv                                |  |  |
| Media temperature:   | 15–195 °F                             |  |  |
| Ambient temperature: | 15–105 °F                             |  |  |
| Suggested usage:     | Air, inert gas, water                 |  |  |
| Operation:           | 2-way, normally closed solenoid valve |  |  |
| Mechanism:           | Pilot operated                        |  |  |
| Manual override:     | No                                    |  |  |
| Pipe gender:         | Female                                |  |  |
| Orifice size:        | 3/8"                                  |  |  |
| Media viscosity:     | 12 cSt                                |  |  |