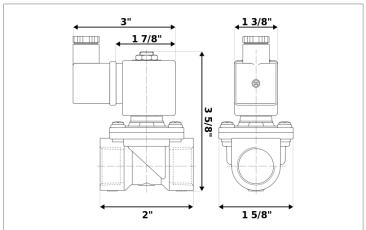

## **DKSV083**

Normally closed, pilot operated, 2-way solenoid valve with brass body and 3/8" connections

| Valve                |                                       |  |  |
|----------------------|---------------------------------------|--|--|
| Pipe size:           | 3/8" NPT                              |  |  |
| Operating pressure:  | 2–300 psi                             |  |  |
| Flow coefficient:    | 1.8 Cv                                |  |  |
| Media temperature:   | 15–195 °F                             |  |  |
| Ambient temperature: | 15–105 °F                             |  |  |
| Suggested usage:     | Air, inert gas, water                 |  |  |
| Operation:           | 2-way, normally closed solenoid valve |  |  |
| Mechanism:           | Pilot operated                        |  |  |
| Manual override:     | No                                    |  |  |
| Pipe gender:         | Female                                |  |  |
| Orifice size:        | 3/8"                                  |  |  |
| Media viscosity:     | 12 cSt                                |  |  |