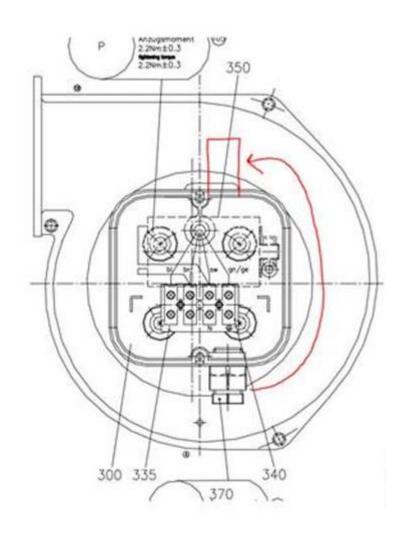

## **Product Change Notice**

| Date:                   | November 26, 2019                                                                                                                                                                                                |  |
|-------------------------|------------------------------------------------------------------------------------------------------------------------------------------------------------------------------------------------------------------|--|
| Overview:               | Terminal box rotation for two G2E120 series models                                                                                                                                                               |  |
| Reason for Change:      | Due to standardization of our new terminal box design (which is used across several product lines), it was determined that the optimal positioning for two G2E120 models is to have the cable exit facing upward |  |
| Affected Part No(s):    | G2E120-AR77-23, G2E120-AR77- 90                                                                                                                                                                                  |  |
| Design Change Detail:   | The terminal box for PNs G2E120-AR77-23 and G2E120-AR77- 90 will be rotated 180° so the cable exit will face up instead of down                                                                                  |  |
| Effective Date:         | All orders placed from today going forward will feature the new terminal box rotation design                                                                                                                     |  |
| Last Time Buy Deadline: | N/A                                                                                                                                                                                                              |  |
| Pricing:                | No change                                                                                                                                                                                                        |  |
| ebm-papst employee:     | Jeannine Zenobi                                                                                                                                                                                                  |  |
| Attachments:            | Drawing showing current vs new location of cable exit                                                                                                                                                            |  |
| Comments:               | N/A                                                                                                                                                                                                              |  |