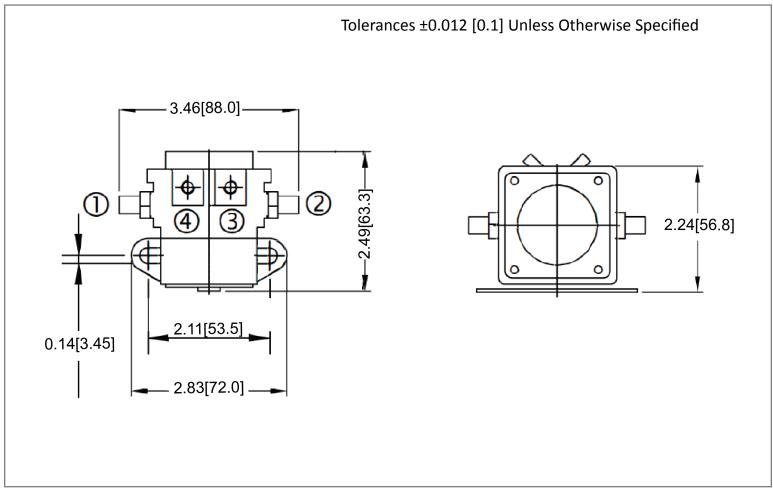

HDS1-G3-24



### Mechanical Dimensions: Inches [mm]



#### Circuit Diagram



#### **Electrical Specifications**

#### **Material Specifications**

| Make and Break Rating | 24VDC 100A | Phenolic body                     |                                             |  |
|-----------------------|------------|-----------------------------------|---------------------------------------------|--|
| Coil Resistance       | 16 ± 1 Ohm | Copper terminals                  |                                             |  |
| Operating Voltage     | <20VDC     | 5/16"-18 Thread terminals with lo | 5/16"-18 Thread terminals with lock washers |  |
| Release Voltage       | >4.8VDC    | Mechanical Life                   | 500,00                                      |  |
| Operation Temperature | -40°C~80°C | Electrical Life                   | 50,000