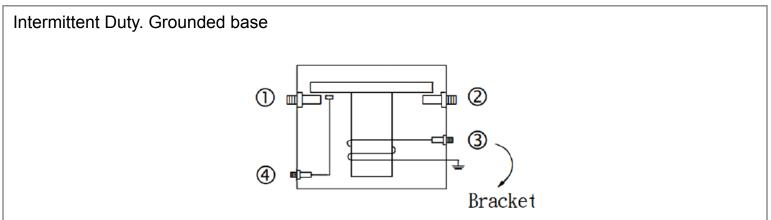

HDS1-G3-24



### Mechanical Dimensions: Inches [mm]



#### Circuit Diagram



#### **Electrical Specifications**

#### **Material Specifications**

| Make and Break Rating | 24VDC 100A | Phenolic body                     |                                             |  |
|-----------------------|------------|-----------------------------------|---------------------------------------------|--|
| Coil Resistance       | 16 ± 1 Ohm | Copper terminals                  |                                             |  |
| Operating Voltage     | <20VDC     | 5/16"-18 Thread terminals with lo | 5/16"-18 Thread terminals with lock washers |  |
| Release Voltage       | >4.8VDC    | Mechanical Life                   | 500,00                                      |  |
| Operation Temperature | -40°C~80°C | Electrical Life                   | 50,000