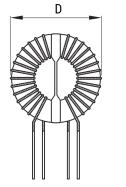

Click here for the 3D model.

| Dimensions |             |
|------------|-------------|
| D          | 17.5mm MAX  |
| т          | 14mm MAX    |
| LL         | 15mm +/-2mm |
| S          | 8mm NOM     |
| S1         | 13mm NOM    |
| Wire Size  | 0.4mm       |