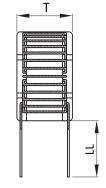

Click here for the 3D model.

| Dimensions |             |
|------------|-------------|
| D          | 17.5mm MAX  |
| т          | 14mm MAX    |
| LL         | 15mm +/-2mm |
| S          | 8mm NOM     |
| S1         | 13mm NOM    |
| Wire Size  | 0.4mm       |