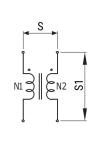

Click here for the 3D model.

| Dimensions |             |
|------------|-------------|
| D          | 17.5mm MAX  |
| т          | 14mm MAX    |
| LL         | 15mm +/-2mm |
| S          | 8mm NOM     |
| S1         | 13mm NOM    |
| Wire Size  | 0.4mm       |